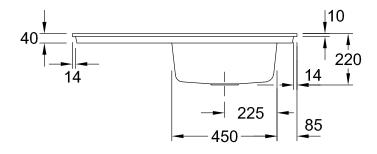

|
| Function of the drain fitting | pop-up waste system                                                                                                                                                                      |
| Colour designation            | Stone White                                                                                                                                                                              |
| Other colour designations     | Grate: Chrome, Valve: Chrome                                                                                                                                                             |

## TECHNICAL DRAWINGS

## 67902FRW