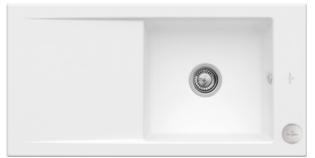

## PRODUCT INFORMATION

| Article title                 | Villeroy & Boch Timeline 60 flat<br>Flush-mounted sink, included<br>Waste system pop-up, of Ceramic,<br>965 x 475 mm, Stone White<br>CeramicPlus                                         |
|-------------------------------|------------------------------------------------------------------------------------------------------------------------------------------------------------------------------------------|
| Article number                | 67902FRW                                                                                                                                                                                 |
| Assembly / Assembly type      | flush-fitting installation                                                                                                                                                               |
| Assembly instructions         | minimum unit width: 60 cm, For flush-fit installation in natural stone or artificial stone countertops  Minimum thickness of the countertop when placed with a dishwasher: at least 4 cm |
| Scope of delivery             | 1 x sink , 1 x pop-up waste system 1 x cover cap, round                                                                                                                                  |
| Length in mm                  | 475                                                                                                                                                                                      |
| Width in mm                   | 965                                                                                                                                                                                      |
| Height in mm                  | 220                                                                                                                                                                                      |
| Interior depth                | 202                                                                                                                                                                                      |
| Collection                    | Timeline 60 flat                                                                                                                                                                         |
| Material                      | Ceramic                                                                                                                                                                                  |
| Colour name                   | Stone White CeramicPlus                                                                                                                                                                  |
| Other material                | Grate: Stainless steel Valve:<br>Stainless steel                                                                                                                                         |
| Position of main bowl         | Basin, reversible                                                                                                                                                                        |
| Function of the drain fitting | pop-up waste system                                                                                                                                                                      |
| Colour designation            | Stone White                                                                                                                                                                              |
| Other colour designations     | Grate: Chrome, Valve: Chrome                                                                                                                                                             |