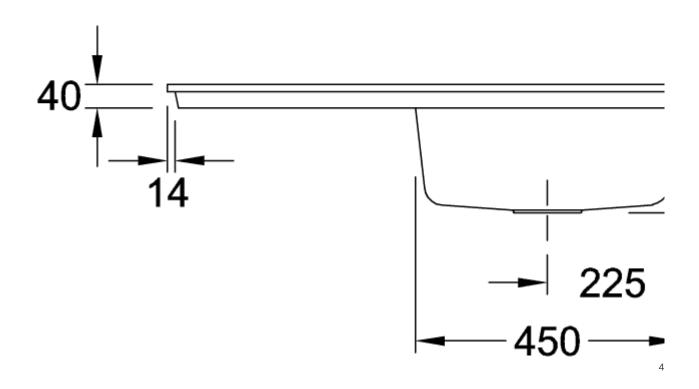

|
| Function of the drain fitting | pop-up waste system                                                                                                                                                                      |
| Colour designation            | Stone White                                                                                                                                                                              |
| Other colour designations     | Grate: Chrome, Valve: Chrome                                                                                                                                                             |

## TECHNICAL DRAWINGS

## 67902FRW