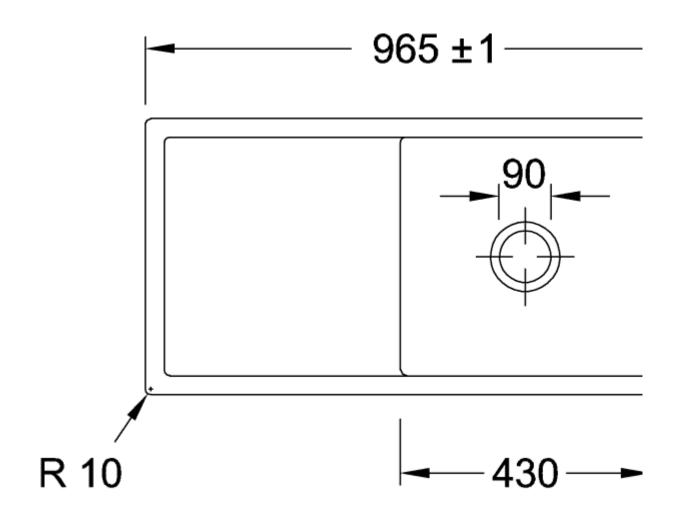

|
| Function of the drain fitting | pop-up waste system                                                                                                                                                                      |
| Colour designation            | Stone White                                                                                                                                                                              |
| Other colour designations     | Grate: Chrome, Valve: Chrome                                                                                                                                                             |

## TECHNICAL DRAWINGS

## 67902FRW