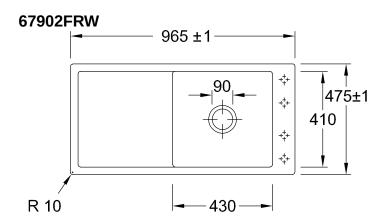

|
| Function of the drain fitting | pop-up waste system                                                                                                                                                                      |
| Colour designation            | Stone White                                                                                                                                                                              |
| Other colour designations     | Grate: Chrome, Valve: Chrome                                                                                                                                                             |

## TECHNICAL DRAWINGS

## 67902FRW