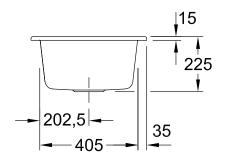

|
| Position of main bowl         | Basin centred                                                                                                                        |
| Function of the drain fitting | pop-up waste system                                                                                                                  |
| Colour designation            | Stone White                                                                                                                          |
| Other colour designations     | Grate: Chrome, Valve: Chrome                                                                                                         |

## TECHNICAL DRAWINGS

## 678102RW