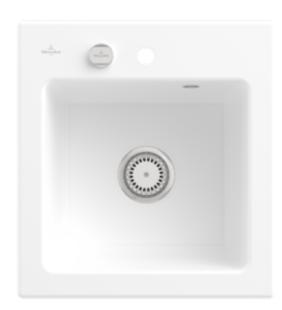

## SUBWAY 45 XS BUILT-IN SINK RECTANGLE

## PRODUCT INFORMATION

| Article title                 | Villeroy & Boch Subway 45 XS<br>Built-in sink, included Waste system<br>pop-up, of Ceramic, 475 x 510 mm,<br>Stone White CeramicPlus |
|-------------------------------|--------------------------------------------------------------------------------------------------------------------------------------|
| Article number                | 678102RW                                                                                                                             |
| Assembly / Assembly type      | surface-mounted installation                                                                                                         |
| Assembly instructions         | minimum unit width: 45 cm                                                                                                            |
| Scope of delivery             | 1 x sink , 1 x pop-up waste system<br>1 x cover cap, round                                                                           |
| Length in mm                  | 510                                                                                                                                  |
| Width in mm                   | 475                                                                                                                                  |
| Height in mm                  | 225                                                                                                                                  |
| Interior depth                | 205                                                                                                                                  |
| Collection                    | Subway 45 XS                                                                                                                         |
| Material                      | Ceramic                                                                                                                              |
| Colour name                   | Stone White CeramicPlus                                                                                                              |
| Other material                | Grate: Stainless steel Valve:<br>Stainless steel                                                                                     |
| Position of main bowl         | Basin centred                                                                                                                        |
| Function of the drain fitting | pop-up waste system                                                                                                                  |
| Colour designation            | Stone White                                                                                                                          |
| Other colour designations     | Grate: Chrome, Valve: Chrome                                                                                                         |