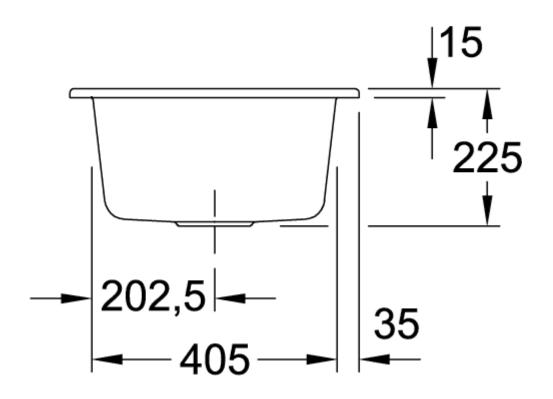

|
| Position of main bowl         | Basin centred                                                                                                                        |
| Function of the drain fitting | pop-up waste system                                                                                                                  |
| Colour designation            | Stone White                                                                                                                          |
| Other colour designations     | Grate: Chrome, Valve: Chrome                                                                                                         |

## TECHNICAL DRAWINGS

## 678102RW