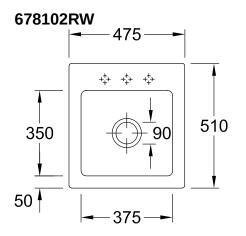

|
| Position of main bowl         | Basin centred                                                                                                                        |
| Function of the drain fitting | pop-up waste system                                                                                                                  |
| Colour designation            | Stone White                                                                                                                          |
| Other colour designations     | Grate: Chrome, Valve: Chrome                                                                                                         |

## TECHNICAL DRAWINGS

## 678102RW