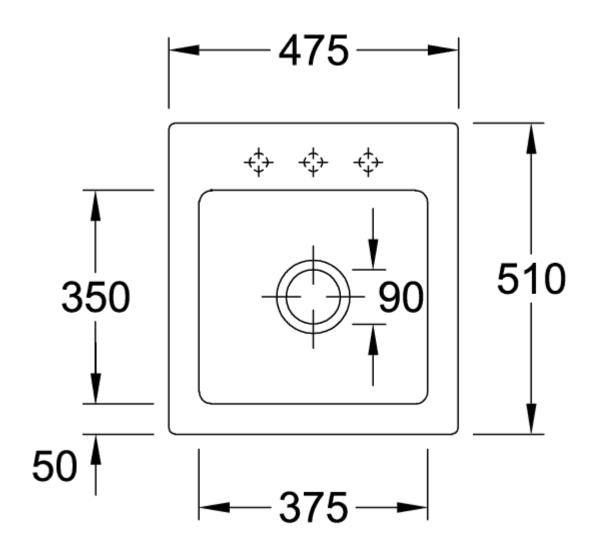

|
| Position of main bowl         | Basin centred                                                                                                                        |
| Function of the drain fitting | pop-up waste system                                                                                                                  |
| Colour designation            | Stone White                                                                                                                          |
| Other colour designations     | Grate: Chrome, Valve: Chrome                                                                                                         |

## TECHNICAL DRAWINGS

## 678102RW