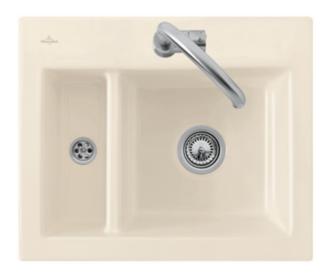

## SUBWAY 60 XM BUILT-IN SINK RECTANGLE

## PRODUCT INFORMATION

| Article title                 | Villeroy & Boch Subway 60 XM<br>Built-in sink, included Waste system<br>pop-up, of Ceramic, 620 x 510 mm,<br>White Alpin CeramicPlus |
|-------------------------------|--------------------------------------------------------------------------------------------------------------------------------------|
| Article number                | 678002R1                                                                                                                             |
| Assembly / Assembly type      | surface-mounted installation                                                                                                         |
| Assembly instructions         | minimum unit width: 60 cm                                                                                                            |
| Scope of delivery             | 1 x sink , 1 x pop-up waste system<br>1 x cover cap, round                                                                           |
| Length in mm                  | 510                                                                                                                                  |
| Width in mm                   | 620                                                                                                                                  |
| Height in mm                  | 225                                                                                                                                  |
| Interior depth                | 205                                                                                                                                  |
| Collection                    | Subway 60 XM                                                                                                                         |
| Material                      | Ceramic                                                                                                                              |
| Colour name                   | White Alpin CeramicPlus                                                                                                              |
| Other material                | Grate: Stainless steel Valve:<br>Stainless steel                                                                                     |
| Position of main bowl         | Basin on right                                                                                                                       |
| Function of the drain fitting | pop-up waste system                                                                                                                  |
| Colour designation            | White Alpin                                                                                                                          |
| Other colour designations     | Grate: Chrome, Valve: Chrome                                                                                                         |