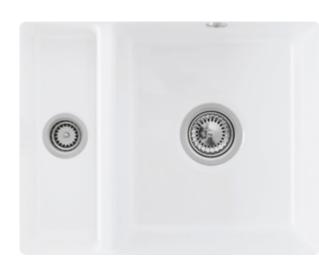

## SUBWAY 60 XU UNDERCOUNTER SINK RECTANGLE

## PRODUCT INFORMATION

| Article title                 | Villeroy & Boch Subway 60 XU<br>Undercounter sink, included Waste<br>system pop-up, of Ceramic, 545 x<br>440 mm, Stone White CeramicPlus |
|-------------------------------|------------------------------------------------------------------------------------------------------------------------------------------|
| Article number                | 675802RW                                                                                                                                 |
| Assembly / Assembly type      | Undercounter                                                                                                                             |
| Assembly instructions         | Installation in natural stone or artificial stone countertops, minimum unit width: 60 cm                                                 |
| Scope of delivery             | 1 x sink , 1 x pop-up waste system<br>1 x cover cap, round                                                                               |
| Length in mm                  | 440                                                                                                                                      |
| Width in mm                   | 545                                                                                                                                      |
| Height in mm                  | 200                                                                                                                                      |
| Interior depth                | 190                                                                                                                                      |
| Collection                    | Subway 60 XU                                                                                                                             |
| Material                      | Ceramic                                                                                                                                  |
| Colour name                   | Stone White CeramicPlus                                                                                                                  |
| Other material                | Grate: Stainless steel Valve:<br>Stainless steel                                                                                         |
| Position of main bowl         | Basin on right                                                                                                                           |
| Function of the drain fitting | pop-up waste system                                                                                                                      |
| Colour designation            | Stone White                                                                                                                              |
| Other colour designations     | Grate: Chrome, Valve: Chrome                                                                                                             |