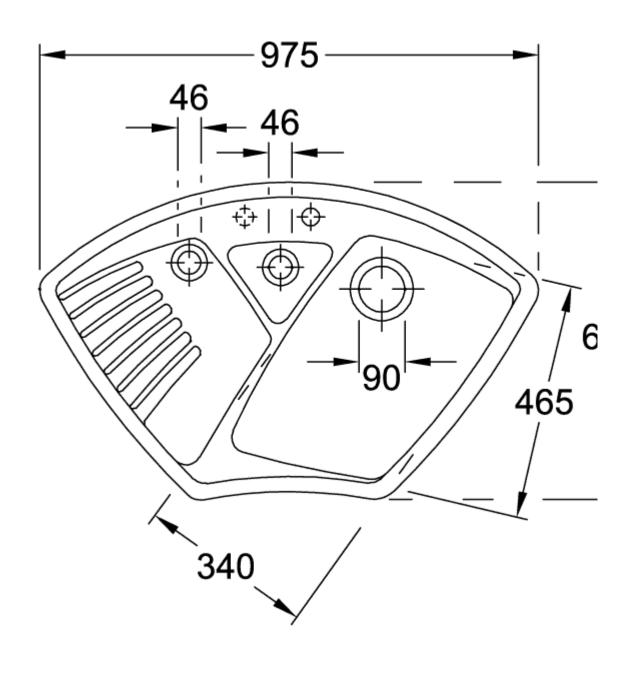

|
| Position of main bowl         | Basin centred                                                                                                                                     |
| Function of the drain fitting | pop-up waste system                                                                                                                               |
| Colour designation            | Graphite                                                                                                                                          |
| Other colour designations     | Grate: Chrome, Valve: Chrome                                                                                                                      |

## TECHNICAL DRAWINGS

## 672902i4