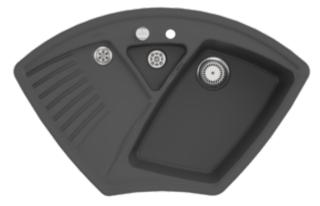

## PRODUCT INFORMATION

| Article title                 | Villeroy & Boch Arena corner<br>Corner sink, included Strainer bowl,<br>Waste system pop-up, of Ceramic,<br>975 x 625 mm, Graphite<br>CeramicPlus |
|-------------------------------|---------------------------------------------------------------------------------------------------------------------------------------------------|
| Article number                | 672902i4                                                                                                                                          |
| Assembly / Assembly type      | surface-mounted installation                                                                                                                      |
| Assembly instructions         | Installation on a corner undersink cabinet with 90 cm side length.                                                                                |
| Scope of delivery             | 1 x sink , 1 x pop-up waste system<br>1 x cover cap, round 1 x strainer<br>bowl                                                                   |
| Length in mm                  | 625                                                                                                                                               |
| Width in mm                   | 975                                                                                                                                               |
| Height in mm                  | 205                                                                                                                                               |
| Interior depth                | 180                                                                                                                                               |
| Collection                    | Arena corner                                                                                                                                      |
| Material                      | Ceramic                                                                                                                                           |
| Colour name                   | Graphite CeramicPlus                                                                                                                              |
| Other material                | Grate: Stainless steel Valve:<br>Stainless steel                                                                                                  |
| Position of main bowl         | Basin centred                                                                                                                                     |
| Function of the drain fitting | pop-up waste system                                                                                                                               |
| Colour designation            | Graphite                                                                                                                                          |
| Other colour designations     | Grate: Chrome, Valve: Chrome                                                                                                                      |