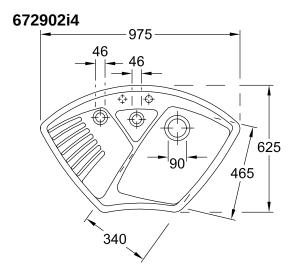

|
| Position of main bowl         | Basin centred                                                                                                                                     |
| Function of the drain fitting | pop-up waste system                                                                                                                               |
| Colour designation            | Graphite                                                                                                                                          |
| Other colour designations     | Grate: Chrome, Valve: Chrome                                                                                                                      |

## TECHNICAL DRAWINGS

## 672902i4