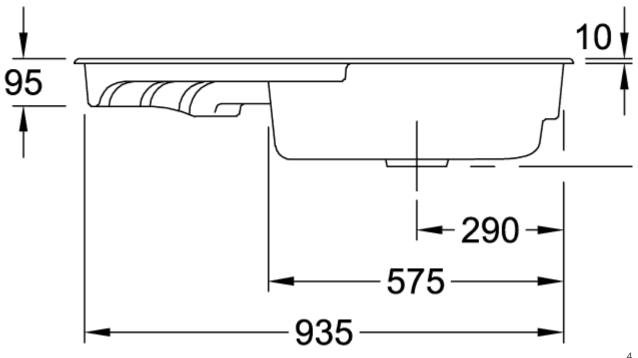

|
| Position of main bowl         | Basin centred                                                                                                                                     |
| Function of the drain fitting | pop-up waste system                                                                                                                               |
| Colour designation            | Graphite                                                                                                                                          |
| Other colour designations     | Grate: Chrome, Valve: Chrome                                                                                                                      |

## TECHNICAL DRAWINGS

## 672902i4