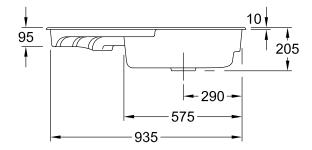

## PRODUCT INFORMATION

| Article title                 | Villeroy & Boch Arena corner<br>Corner sink, included Strainer bowl,<br>Waste system pop-up, of Ceramic,<br>975 x 625 mm, Graphite<br>CeramicPlus |
|-------------------------------|---------------------------------------------------------------------------------------------------------------------------------------------------|
| Article number                | 672902i4                                                                                                                                          |
| Assembly / Assembly type      | surface-mounted installation                                                                                                                      |
| Assembly instructions         | Installation on a corner undersink cabinet with 90 cm side length.                                                                                |
| Scope of delivery             | 1 x sink , 1 x pop-up waste system<br>1 x cover cap, round 1 x strainer<br>bowl                                                                   |
| Length in mm                  | 625                                                                                                                                               |
| Width in mm                   | 975                                                                                                                                               |
| Height in mm                  | 205                                                                                                                                               |
| Interior depth                | 180                                                                                                                                               |
| Collection                    | Arena corner                                                                                                                                      |
| Material                      | Ceramic                                                                                                                                           |
| Colour name                   | Graphite CeramicPlus                                                                                                                              |
| Other material                | Grate: Stainless steel Valve:<br>Stainless steel                                                                                                  |
| Position of main bowl         | Basin centred                                                                                                                                     |
| Function of the drain fitting | pop-up waste system                                                                                                                               |
| Colour designation            | Graphite                                                                                                                                          |
| Other colour designations     | Grate: Chrome, Valve: Chrome                                                                                                                      |

## TECHNICAL DRAWINGS

## 672902i4