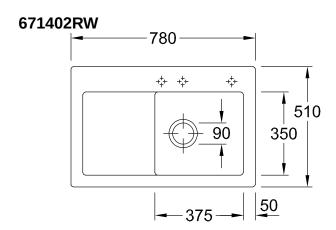

## PRODUCT INFORMATION

| Article title                 | Villeroy & Boch Subway 45 Built-in<br>sink, included Waste system pop-<br>up, of Ceramic, 780 x 510 mm,<br>Stone White CeramicPlus |
|-------------------------------|------------------------------------------------------------------------------------------------------------------------------------|
| Article number                | 671402RW                                                                                                                           |
| Assembly / Assembly type      | surface-mounted installation                                                                                                       |
| Assembly instructions         | minimum unit width: 45 cm                                                                                                          |
| Scope of delivery             | 1 x sink , 1 x pop-up waste system<br>1 x cover cap, round                                                                         |
| Length in mm                  | 510                                                                                                                                |
| Width in mm                   | 780                                                                                                                                |
| Height in mm                  | 220                                                                                                                                |
| Interior depth                | 200                                                                                                                                |
| Collection                    | Subway 45                                                                                                                          |
| Material                      | Ceramic                                                                                                                            |
| Colour name                   | Stone White CeramicPlus                                                                                                            |
| Other material                | Grate: Stainless steel Valve:<br>Stainless steel                                                                                   |
| Position of main bowl         | Basin on right                                                                                                                     |
| Function of the drain fitting | pop-up waste system                                                                                                                |
| Colour designation            | Stone White                                                                                                                        |
| Other colour designations     | Grate: Chrome, Valve: Chrome                                                                                                       |

## TECHNICAL DRAWINGS