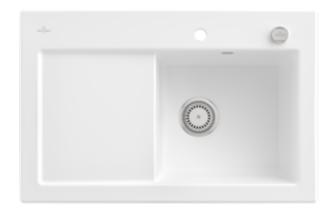

## SUBWAY 45 BUILT-IN SINK RECTANGLE

## PRODUCT INFORMATION

| Article title                 | Villeroy & Boch Subway 45 Built-in<br>sink, included Waste system pop-<br>up, of Ceramic, 780 x 510 mm,<br>Stone White CeramicPlus |
|-------------------------------|------------------------------------------------------------------------------------------------------------------------------------|
| Article number                | 671402RW                                                                                                                           |
| Assembly / Assembly type      | surface-mounted installation                                                                                                       |
| Assembly instructions         | minimum unit width: 45 cm                                                                                                          |
| Scope of delivery             | 1 x sink , 1 x pop-up waste system<br>1 x cover cap, round                                                                         |
| Length in mm                  | 510                                                                                                                                |
| Width in mm                   | 780                                                                                                                                |
| Height in mm                  | 220                                                                                                                                |
| Interior depth                | 200                                                                                                                                |
| Collection                    | Subway 45                                                                                                                          |
| Material                      | Ceramic                                                                                                                            |
| Colour name                   | Stone White CeramicPlus                                                                                                            |
| Other material                | Grate: Stainless steel Valve:<br>Stainless steel                                                                                   |
| Position of main bowl         | Basin on right                                                                                                                     |
| Function of the drain fitting | pop-up waste system                                                                                                                |
| Colour designation            | Stone White                                                                                                                        |
| Other colour designations     | Grate: Chrome, Valve: Chrome                                                                                                       |