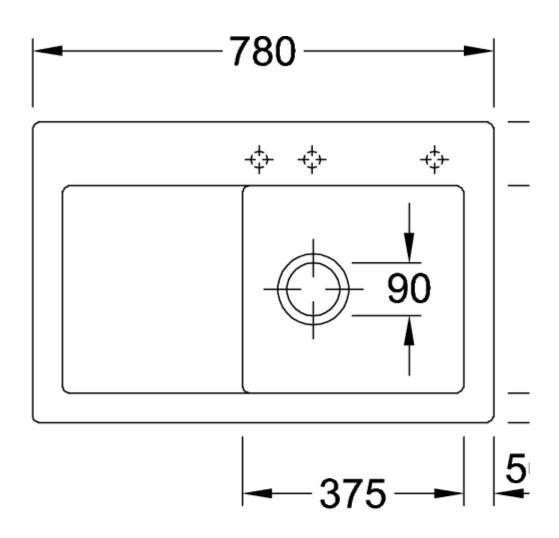

e:<br>Stainless steel                                                                                   |
| Position of main bowl         | Basin on right                                                                                                                     |
| Function of the drain fitting | pop-up waste system                                                                                                                |
| Colour designation            | Stone White                                                                                                                        |
| Other colour designations     | Grate: Chrome, Valve: Chrome                                                                                                       |

## TECHNICAL DRAWINGS