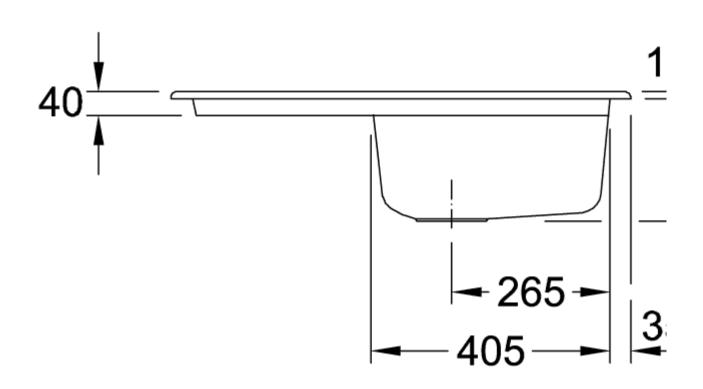

<br>Stainless steel                                                                                   |
| Position of main bowl         | Basin on right                                                                                                                     |
| Function of the drain fitting | pop-up waste system                                                                                                                |
| Colour designation            | Stone White                                                                                                                        |
| Other colour designations     | Grate: Chrome, Valve: Chrome                                                                                                       |

## TECHNICAL DRAWINGS