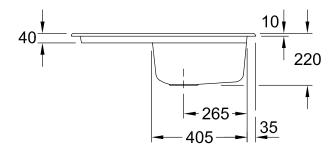

## PRODUCT INFORMATION

| Article title                 | Villeroy & Boch Subway 45 Built-in<br>sink, included Waste system pop-<br>up, of Ceramic, 780 x 510 mm,<br>Stone White CeramicPlus |
|-------------------------------|------------------------------------------------------------------------------------------------------------------------------------|
| Article number                | 671402RW                                                                                                                           |
| Assembly / Assembly type      | surface-mounted installation                                                                                                       |
| Assembly instructions         | minimum unit width: 45 cm                                                                                                          |
| Scope of delivery             | 1 x sink , 1 x pop-up waste system<br>1 x cover cap, round                                                                         |
| Length in mm                  | 510                                                                                                                                |
| Width in mm                   | 780                                                                                                                                |
| Height in mm                  | 220                                                                                                                                |
| Interior depth                | 200                                                                                                                                |
| Collection                    | Subway 45                                                                                                                          |
| Material                      | Ceramic                                                                                                                            |
| Colour name                   | Stone White CeramicPlus                                                                                                            |
| Other material                | Grate: Stainless steel Valve:<br>Stainless steel                                                                                   |
| Position of main bowl         | Basin on right                                                                                                                     |
| Function of the drain fitting | pop-up waste system                                                                                                                |
| Colour designation            | Stone White                                                                                                                        |
| Other colour designations     | Grate: Chrome, Valve: Chrome                                                                                                       |

## TECHNICAL DRAWINGS