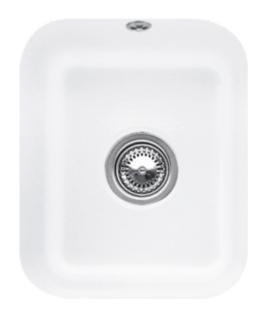

## CISTERNA 45 UNDERCOUNTER SINK RECTANGLE

## PRODUCT INFORMATION

| Article title                 | Villeroy & Boch Cisterna 45<br>Undercounter sink, included Waste<br>system hand-operated, Fastening<br>set, of Ceramic, 370 x 435 mm,<br>Stone White CeramicPlus |
|-------------------------------|------------------------------------------------------------------------------------------------------------------------------------------------------------------|
| Article number                | 670401RW                                                                                                                                                         |
| Assembly / Assembly type      | Undercounter                                                                                                                                                     |
| Assembly instructions         | Installation in natural stone or artificial stone countertops, minimum unit width: 45 cm                                                                         |
| Scope of delivery             | 1 x sink , 1 x basket strainer waste<br>1 x fastening set                                                                                                        |
| Length in mm                  | 435                                                                                                                                                              |
| Width in mm                   | 370                                                                                                                                                              |
| Height in mm                  | 200                                                                                                                                                              |
| Interior depth                | 180                                                                                                                                                              |
| Collection                    | Cisterna 45                                                                                                                                                      |
| Material                      | Ceramic                                                                                                                                                          |
| Colour name                   | Stone White CeramicPlus                                                                                                                                          |
| Other material                | Grate: Stainless steel Valve:<br>Stainless steel                                                                                                                 |
| Position of main bowl         | Basin centred                                                                                                                                                    |
| Function of the drain fitting | basket strainer waste                                                                                                                                            |
| Colour designation            | Stone White                                                                                                                                                      |
| Other colour designations     | Grate: Chrome, Valve: Chrome                                                                                                                                     |