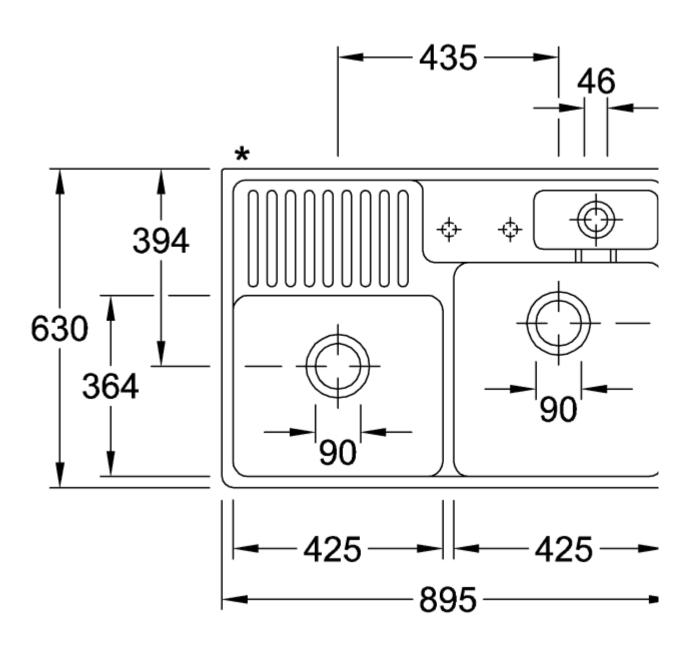

# TECHNICAL DRAWINGS

### 632391RW

# 632391RW \* 435 46 305 305 429 429 425 895