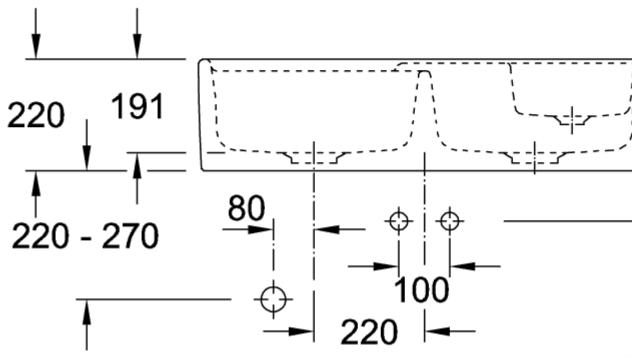

# TECHNICAL DRAWINGS

### 632391RW

# 632391RW \* 435 46 305 305 429 429 425 895