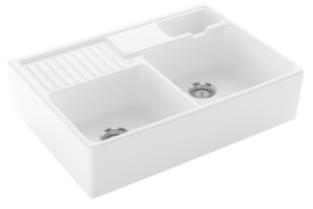

# DOUBLE-BOWL SINK DOUBLE-BOWL SINK RECTANGLE

## PRODUCT INFORMATION

| Article title                 | Villeroy & Boch Double-bowl sink<br>Double-bowl sink, included Strainer<br>bowl, Waste system hand-operated,<br>Fastening set, of Ceramic, 895 x<br>630 mm, Stone White CeramicPlus |
|-------------------------------|-------------------------------------------------------------------------------------------------------------------------------------------------------------------------------------|
| Article number                | 632391RW                                                                                                                                                                            |
| Assembly / Assembly type      | surface-mounted installation                                                                                                                                                        |
| Assembly instructions         | minimum unit width: 90 cm,<br>Installation on a cabinet or wall-<br>mounted consoles.                                                                                               |
| Scope of delivery             | 1 x sink , 1 x basket strainer waste<br>1 x fastening set for installation on<br>an undersink cabinet                                                                               |
| Length in mm                  | 630                                                                                                                                                                                 |
| Width in mm                   | 895                                                                                                                                                                                 |
| Height in mm                  | 220                                                                                                                                                                                 |
| Interior depth                | 180                                                                                                                                                                                 |
| Collection                    | Double-bowl sink                                                                                                                                                                    |
| Material                      | Ceramic                                                                                                                                                                             |
| Colour name                   | Stone White CeramicPlus                                                                                                                                                             |
| Other material                | Grate: Stainless steel Valve:<br>Stainless steel                                                                                                                                    |
| Function of the drain fitting | basket strainer waste                                                                                                                                                               |
| Colour designation            | Stone White                                                                                                                                                                         |
| Other colour designations     | Grate: Chrome, Valve: Chrome                                                                                                                                                        |