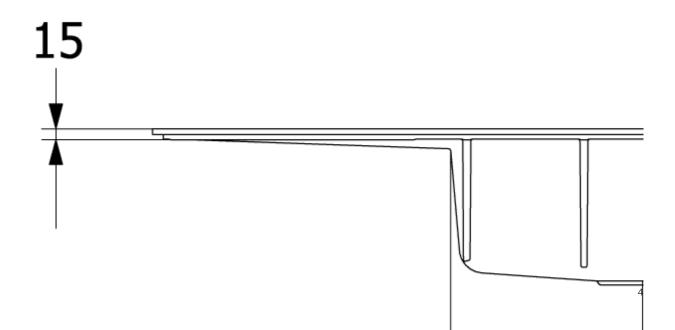

## PRODUCT INFORMATION

| Article title                 | Villeroy & Boch Subway Style 60<br>Flat Flush-mounted sink, included<br>Waste system hand-operated, of<br>Ceramic, 980 x 490 mm, White<br>Alpin CeramicPlus |
|-------------------------------|-------------------------------------------------------------------------------------------------------------------------------------------------------------|
| Article number                | 33611FR1                                                                                                                                                    |
| Assembly / Assembly type      | flush-fitting installation                                                                                                                                  |
| Assembly instructions         | minimum unit width: 60 cm                                                                                                                                   |
| Scope of delivery             | 1 x sink , 1 x basket strainer waste                                                                                                                        |
| Length in mm                  | 490                                                                                                                                                         |
| Width in mm                   | 980                                                                                                                                                         |
| Height in mm                  | 220                                                                                                                                                         |
| Interior depth                | 200                                                                                                                                                         |
| Collection                    | Subway Style 60 Flat                                                                                                                                        |
| Material                      | Ceramic                                                                                                                                                     |
| Colour name                   | White Alpin CeramicPlus                                                                                                                                     |
| Other material                | Grate: Stainless steel Valve:<br>Stainless steel                                                                                                            |
| Position of main bowl         | Basin on right                                                                                                                                              |
| Function of the drain fitting | basket strainer waste                                                                                                                                       |
| Colour designation            | White Alpin                                                                                                                                                 |
| Other colour designations     | Grate: Chrome, Valve: Chrome                                                                                                                                |

## TECHNICAL DRAWINGS

## 33611FR1