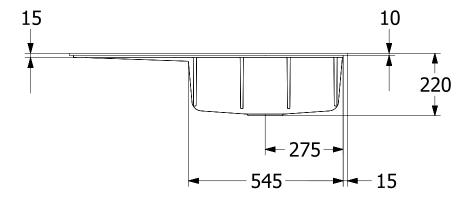

of main bowl         | Basin on right                                                                                                                                              |
| Function of the drain fitting | basket strainer waste                                                                                                                                       |
| Colour designation            | White Alpin                                                                                                                                                 |
| Other colour designations     | Grate: Chrome, Valve: Chrome                                                                                                                                |

## TECHNICAL DRAWINGS

## 33611FR1