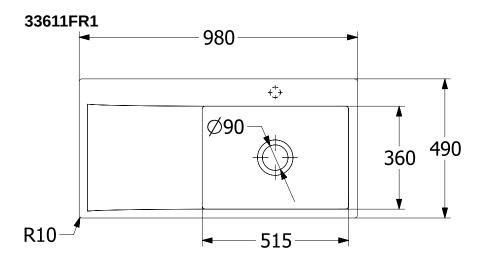

## PRODUCT INFORMATION

| Article title                 | Villeroy & Boch Subway Style 60<br>Flat Flush-mounted sink, included<br>Waste system hand-operated, of<br>Ceramic, 980 x 490 mm, White<br>Alpin CeramicPlus |
|-------------------------------|-------------------------------------------------------------------------------------------------------------------------------------------------------------|
| Article number                | 33611FR1                                                                                                                                                    |
| Assembly / Assembly type      | flush-fitting installation                                                                                                                                  |
| Assembly instructions         | minimum unit width: 60 cm                                                                                                                                   |
| Scope of delivery             | 1 x sink , 1 x basket strainer waste                                                                                                                        |
| Length in mm                  | 490                                                                                                                                                         |
| Width in mm                   | 980                                                                                                                                                         |
| Height in mm                  | 220                                                                                                                                                         |
| Interior depth                | 200                                                                                                                                                         |
| Collection                    | Subway Style 60 Flat                                                                                                                                        |
| Material                      | Ceramic                                                                                                                                                     |
| Colour name                   | White Alpin CeramicPlus                                                                                                                                     |
| Other material                | Grate: Stainless steel Valve:<br>Stainless steel                                                                                                            |
| Position of main bowl         | Basin on right                                                                                                                                              |
| Function of the drain fitting | basket strainer waste                                                                                                                                       |
| Colour designation            | White Alpin                                                                                                                                                 |
| Other colour designations     | Grate: Chrome, Valve: Chrome                                                                                                                                |

## TECHNICAL DRAWINGS

## 33611FR1