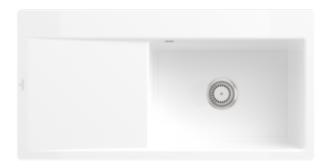

## PRODUCT INFORMATION

| Article title                 | Villeroy & Boch Subway Style 60<br>Flat Flush-mounted sink, included<br>Waste system hand-operated, of<br>Ceramic, 980 x 490 mm, White<br>Alpin CeramicPlus |
|-------------------------------|-------------------------------------------------------------------------------------------------------------------------------------------------------------|
| Article number                | 33611FR1                                                                                                                                                    |
| Assembly / Assembly type      | flush-fitting installation                                                                                                                                  |
| Assembly instructions         | minimum unit width: 60 cm                                                                                                                                   |
| Scope of delivery             | 1 x sink , 1 x basket strainer waste                                                                                                                        |
| Length in mm                  | 490                                                                                                                                                         |
| Width in mm                   | 980                                                                                                                                                         |
| Height in mm                  | 220                                                                                                                                                         |
| Interior depth                | 200                                                                                                                                                         |
| Collection                    | Subway Style 60 Flat                                                                                                                                        |
| Material                      | Ceramic                                                                                                                                                     |
| Colour name                   | White Alpin CeramicPlus                                                                                                                                     |
| Other material                | Grate: Stainless steel Valve:<br>Stainless steel                                                                                                            |
| Position of main bowl         | Basin on right                                                                                                                                              |
| Function of the drain fitting | basket strainer waste                                                                                                                                       |
| Colour designation            | White Alpin                                                                                                                                                 |
| Other colour designations     | Grate: Chrome, Valve: Chrome                                                                                                                                |