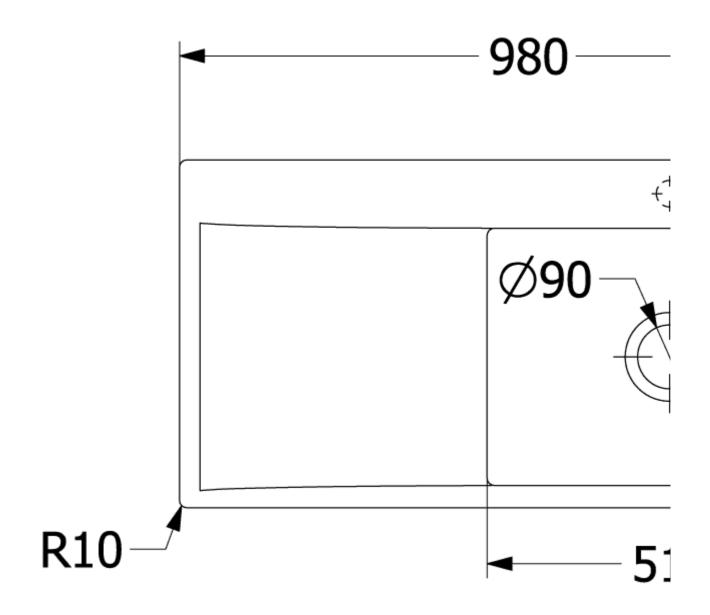

## PRODUCT INFORMATION

| Article title                 | Villeroy & Boch Subway Style 60<br>Flat Flush-mounted sink, included<br>Waste system hand-operated, of<br>Ceramic, 980 x 490 mm, White<br>Alpin CeramicPlus |
|-------------------------------|-------------------------------------------------------------------------------------------------------------------------------------------------------------|
| Article number                | 33611FR1                                                                                                                                                    |
| Assembly / Assembly type      | flush-fitting installation                                                                                                                                  |
| Assembly instructions         | minimum unit width: 60 cm                                                                                                                                   |
| Scope of delivery             | 1 x sink , 1 x basket strainer waste                                                                                                                        |
| Length in mm                  | 490                                                                                                                                                         |
| Width in mm                   | 980                                                                                                                                                         |
| Height in mm                  | 220                                                                                                                                                         |
| Interior depth                | 200                                                                                                                                                         |
| Collection                    | Subway Style 60 Flat                                                                                                                                        |
| Material                      | Ceramic                                                                                                                                                     |
| Colour name                   | White Alpin CeramicPlus                                                                                                                                     |
| Other material                | Grate: Stainless steel Valve:<br>Stainless steel                                                                                                            |
| Position of main bowl         | Basin on right                                                                                                                                              |
| Function of the drain fitting | basket strainer waste                                                                                                                                       |
| Colour designation            | White Alpin                                                                                                                                                 |
| Other colour designations     | Grate: Chrome, Valve: Chrome                                                                                                                                |

## TECHNICAL DRAWINGS

## 33611FR1