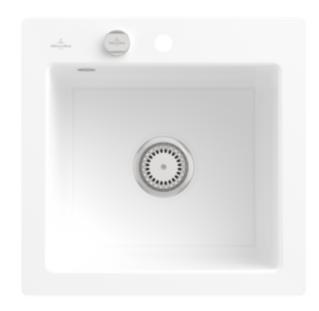

## SUBWAY 50 S FLAT FLUSH-MOUNTED SINK RECTANGLE

## PRODUCT INFORMATION

| Article title                 | Villeroy & Boch Subway 50 S flat<br>Flush-mounted sink, included<br>Waste system pop-up, of Ceramic,<br>490 x 475 mm, Snow White<br>CeramicPlus                        |
|-------------------------------|------------------------------------------------------------------------------------------------------------------------------------------------------------------------|
| Article number                | 33152FKG                                                                                                                                                               |
| Assembly / Assembly type      | flush-fitting installation                                                                                                                                             |
| Assembly instructions         | minimum unit width: 50 cm, For<br>flush-fit installation in natural stone<br>or artificial stone countertops <br>Minimum thickness of the<br>countertop: at least 3 cm |
| Scope of delivery             | 1 x sink , 1 x pop-up waste system<br>1 x cover cap, round                                                                                                             |
| Length in mm                  | 475                                                                                                                                                                    |
| Width in mm                   | 490                                                                                                                                                                    |
| Height in mm                  | 220                                                                                                                                                                    |
| Interior depth                | 200                                                                                                                                                                    |
| Collection                    | Subway 50 S flat                                                                                                                                                       |
| Material                      | Ceramic                                                                                                                                                                |
| Colour name                   | Snow White CeramicPlus                                                                                                                                                 |
| Other material                | Grate: Stainless steel Valve:<br>Stainless steel                                                                                                                       |
| Position of main bowl         | Basin centred                                                                                                                                                          |
| Function of the drain fitting | pop-up waste system                                                                                                                                                    |
| Colour designation            | Snow White                                                                                                                                                             |
| Other colour designations     | Grate: Chrome, Valve: Chrome                                                                                                                                           |