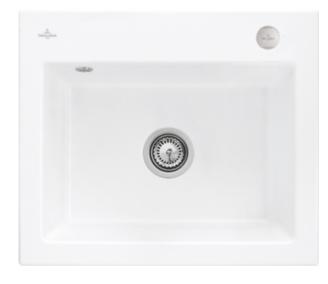

## SUBWAY 60 S BUILT-IN SINK RECTANGLE

## PRODUCT INFORMATION

| Article title                 | Villeroy & Boch Subway 60 S Built-<br>in sink, included Waste system pop-<br>up, of Ceramic, 600 x 510 mm,<br>Stone White CeramicPlus |
|-------------------------------|---------------------------------------------------------------------------------------------------------------------------------------|
| Article number                | 330902RW                                                                                                                              |
| Assembly / Assembly type      | surface-mounted installation                                                                                                          |
| Assembly instructions         | minimum unit width: 60 cm                                                                                                             |
| Scope of delivery             | 1 x sink , 1 x pop-up waste system<br>1 x cover cap, round                                                                            |
| Length in mm                  | 510                                                                                                                                   |
| Width in mm                   | 600                                                                                                                                   |
| Height in mm                  | 220                                                                                                                                   |
| Interior depth                | 200                                                                                                                                   |
| Collection                    | Subway 60 S                                                                                                                           |
| Material                      | Ceramic                                                                                                                               |
| Colour name                   | Stone White CeramicPlus                                                                                                               |
| Other material                | Grate: Stainless steel Valve:<br>Stainless steel                                                                                      |
| Position of main bowl         | Basin centred                                                                                                                         |
| Function of the drain fitting | pop-up waste system                                                                                                                   |
| Colour designation            | Stone White                                                                                                                           |
| Other colour designations     | Grate: Chrome, Valve: Chrome                                                                                                          |