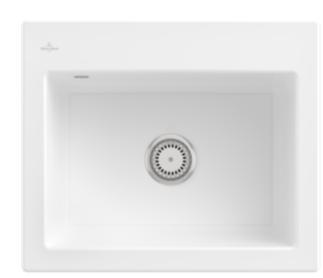

## SUBWAY 60 S BUILT-IN SINK RECTANGLE

## PRODUCT INFORMATION

| Article title                 | Villeroy & Boch Subway 60 S Built-<br>in sink, included Waste system<br>hand-operated, of Ceramic, 600 x<br>510 mm, White Alpin CeramicPlus |
|-------------------------------|---------------------------------------------------------------------------------------------------------------------------------------------|
| Article number                | 330901R1                                                                                                                                    |
| Assembly / Assembly type      | surface-mounted installation                                                                                                                |
| Assembly instructions         | minimum unit width: 60 cm                                                                                                                   |
| Scope of delivery             | 1 x sink , 1 x basket strainer waste                                                                                                        |
| Length in mm                  | 510                                                                                                                                         |
| Width in mm                   | 600                                                                                                                                         |
| Height in mm                  | 220                                                                                                                                         |
| Interior depth                | 200                                                                                                                                         |
| Collection                    | Subway 60 S                                                                                                                                 |
| Material                      | Ceramic                                                                                                                                     |
| Colour name                   | White Alpin CeramicPlus                                                                                                                     |
| Other material                | Grate: Stainless steel Valve:<br>Stainless steel                                                                                            |
| Position of main bowl         | Basin centred                                                                                                                               |
| Function of the drain fitting | basket strainer waste                                                                                                                       |
| Colour designation            | White Alpin                                                                                                                                 |
| Other colour designations     | Grate: Chrome, Valve: Chrome                                                                                                                |