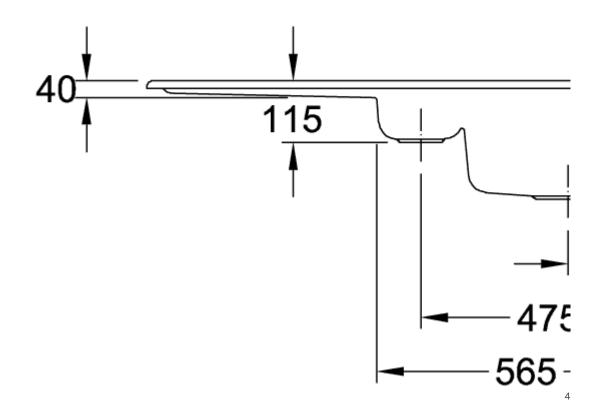

|
| Position of main bowl         | Basin, reversible                                                                                                                          |
| Function of the drain fitting | basket strainer waste                                                                                                                      |
| Colour designation            | Stone White                                                                                                                                |
| Other colour designations     | Grate: Chrome, Valve: Chrome                                                                                                               |

## TECHNICAL DRAWINGS

## 330401RW