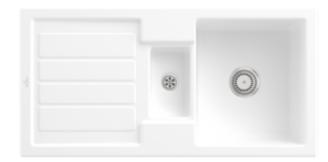

## FLAVIA 60 BUILT-IN SINK RECTANGLE

## PRODUCT INFORMATION

| Article title                 | Villeroy & Boch Flavia 60 Built-in<br>sink, included Waste system hand-<br>operated, of Ceramic, 1010 x 510<br>mm, Stone White CeramicPlus |
|-------------------------------|--------------------------------------------------------------------------------------------------------------------------------------------|
| Article number                | 330401RW                                                                                                                                   |
| Assembly / Assembly type      | surface-mounted installation                                                                                                               |
| Assembly instructions         | minimum unit width: 60 cm                                                                                                                  |
| Scope of delivery             | 1 x sink , 1 x basket strainer waste                                                                                                       |
| Length in mm                  | 510                                                                                                                                        |
| Width in mm                   | 1010                                                                                                                                       |
| Height in mm                  | 220                                                                                                                                        |
| Interior depth                | 200                                                                                                                                        |
| Collection                    | Flavia 60                                                                                                                                  |
| Material                      | Ceramic                                                                                                                                    |
| Colour name                   | Stone White CeramicPlus                                                                                                                    |
| Other material                | Grate: Stainless steel Valve:<br>Stainless steel                                                                                           |
| Position of main bowl         | Basin, reversible                                                                                                                          |
| Function of the drain fitting | basket strainer waste                                                                                                                      |
| Colour designation            | Stone White                                                                                                                                |
| Other colour designations     | Grate: Chrome, Valve: Chrome                                                                                                               |