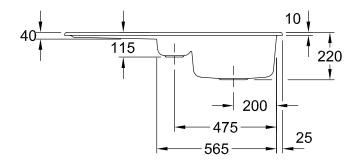

## PRODUCT INFORMATION

| Article title                 | Villeroy & Boch Flavia 60 Built-in<br>sink, included Waste system hand-<br>operated, of Ceramic, 1010 x 510<br>mm, Stone White CeramicPlus |
|-------------------------------|--------------------------------------------------------------------------------------------------------------------------------------------|
| Article number                | 330401RW                                                                                                                                   |
| Assembly / Assembly type      | surface-mounted installation                                                                                                               |
| Assembly instructions         | minimum unit width: 60 cm                                                                                                                  |
| Scope of delivery             | 1 x sink , 1 x basket strainer waste                                                                                                       |
| Length in mm                  | 510                                                                                                                                        |
| Width in mm                   | 1010                                                                                                                                       |
| Height in mm                  | 220                                                                                                                                        |
| Interior depth                | 200                                                                                                                                        |
| Collection                    | Flavia 60                                                                                                                                  |
| Material                      | Ceramic                                                                                                                                    |
| Colour name                   | Stone White CeramicPlus                                                                                                                    |
| Other material                | Grate: Stainless steel Valve:<br>Stainless steel                                                                                           |
| Position of main bowl         | Basin, reversible                                                                                                                          |
| Function of the drain fitting | basket strainer waste                                                                                                                      |
| Colour designation            | Stone White                                                                                                                                |
| Other colour designations     | Grate: Chrome, Valve: Chrome                                                                                                               |

## TECHNICAL DRAWINGS

## 330401RW