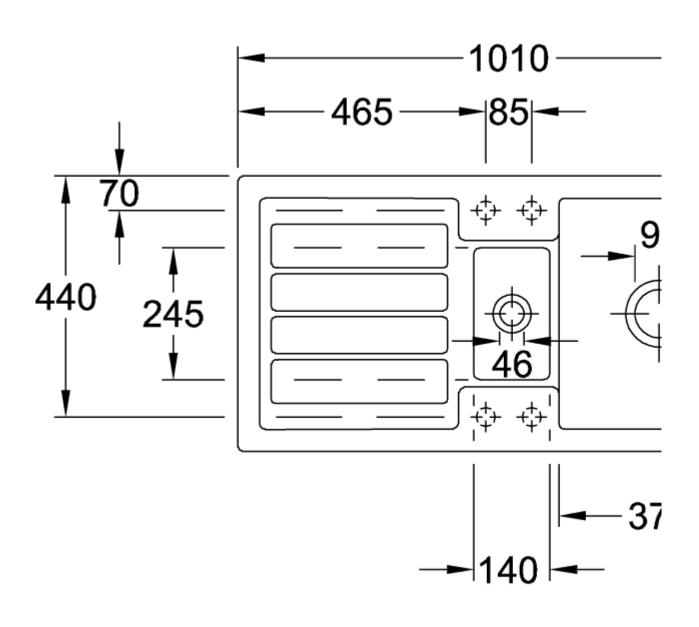

|
| Position of main bowl         | Basin, reversible                                                                                                                          |
| Function of the drain fitting | basket strainer waste                                                                                                                      |
| Colour designation            | Stone White                                                                                                                                |
| Other colour designations     | Grate: Chrome, Valve: Chrome                                                                                                               |

## TECHNICAL DRAWINGS

## 330401RW