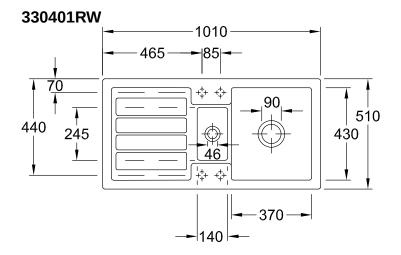

|
| Position of main bowl         | Basin, reversible                                                                                                                          |
| Function of the drain fitting | basket strainer waste                                                                                                                      |
| Colour designation            | Stone White                                                                                                                                |
| Other colour designations     | Grate: Chrome, Valve: Chrome                                                                                                               |

## TECHNICAL DRAWINGS

## 330401RW