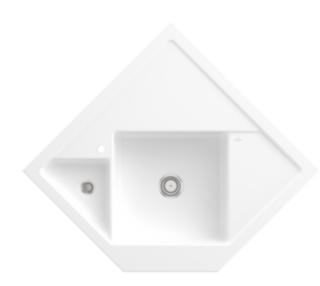

## PRODUCT INFORMATION

| Article title                 | Villeroy & Boch Monumentum<br>Corner element, included Waste<br>system hand-operated, Fastening<br>set, of Ceramic, 896 x 896 mm,<br>Stone White CeramicPlus |
|-------------------------------|--------------------------------------------------------------------------------------------------------------------------------------------------------------|
| Article number                | 330301RW                                                                                                                                                     |
| Assembly / Assembly type      | surface-mounted installation                                                                                                                                 |
| Assembly instructions         | Installation on a corner undersink cabinet with 90 cm side length.                                                                                           |
| Scope of delivery             | 1 x sink , 1 x basket strainer waste<br>1 x fastening set                                                                                                    |
| Length in mm                  | 896                                                                                                                                                          |
| Width in mm                   | 896                                                                                                                                                          |
| Height in mm                  | 220                                                                                                                                                          |
| Interior depth                | 200                                                                                                                                                          |
| Collection                    | Monumentum                                                                                                                                                   |
| Material                      | Ceramic                                                                                                                                                      |
| Colour name                   | Stone White CeramicPlus                                                                                                                                      |
| Other material                | Grate: Stainless steel Valve:<br>Stainless steel                                                                                                             |
| Position of main bowl         | Basin centred                                                                                                                                                |
| Function of the drain fitting | basket strainer waste                                                                                                                                        |
| Colour designation            | Stone White                                                                                                                                                  |
| Other colour designations     | Grate: Chrome, Valve: Chrome                                                                                                                                 |