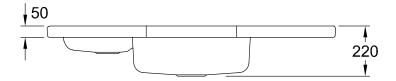

| Basin centred                                                                                                                                                |
| Function of the drain fitting | basket strainer waste                                                                                                                                        |
| Colour designation            | Stone White                                                                                                                                                  |
| Other colour designations     | Grate: Chrome, Valve: Chrome                                                                                                                                 |

## TECHNICAL DRAWINGS

## 330301RW





330301RW