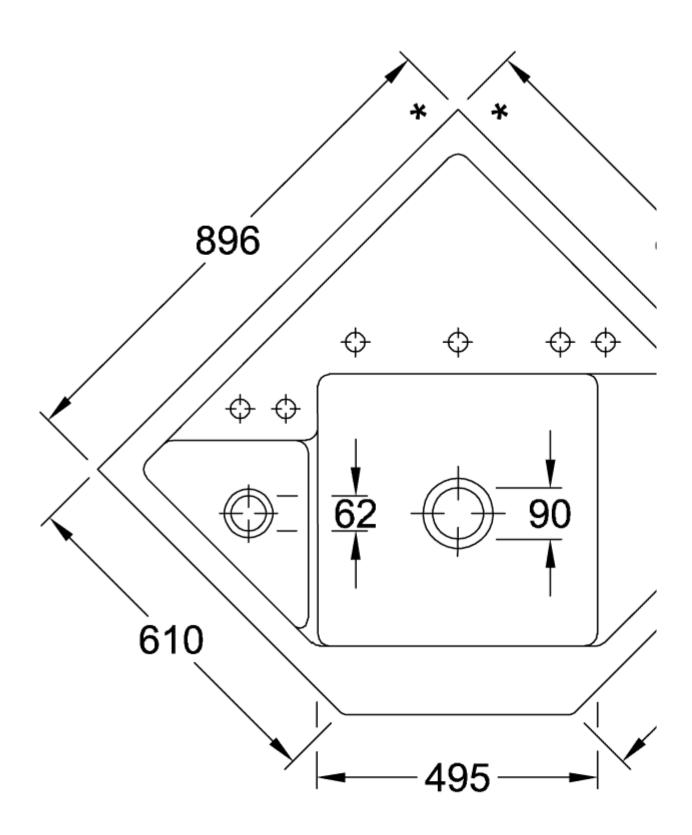

n of main bowl         | Basin centred                                                                                                                                                |
| Function of the drain fitting | basket strainer waste                                                                                                                                        |
| Colour designation            | Stone White                                                                                                                                                  |
| Other colour designations     | Grate: Chrome, Valve: Chrome                                                                                                                                 |

## TECHNICAL DRAWINGS

## 330301RW





330301RW