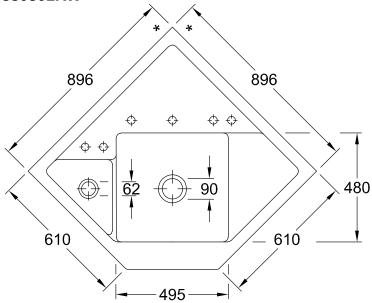

| Basin centred                                                                                                                                                |
| Function of the drain fitting | basket strainer waste                                                                                                                                        |
| Colour designation            | Stone White                                                                                                                                                  |
| Other colour designations     | Grate: Chrome, Valve: Chrome                                                                                                                                 |

## TECHNICAL DRAWINGS

## 330301RW





330301RW