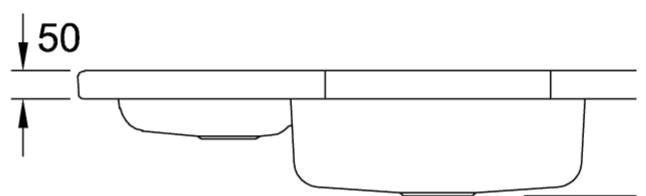

of main bowl         | Basin centred                                                                                                                                                |
| Function of the drain fitting | basket strainer waste                                                                                                                                        |
| Colour designation            | Stone White                                                                                                                                                  |
| Other colour designations     | Grate: Chrome, Valve: Chrome                                                                                                                                 |

## TECHNICAL DRAWINGS

## 330301RW





330301RW