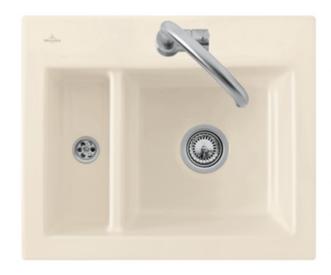

## PRODUCT INFORMATION

| Article title                 | Villeroy & Boch Subway 60 XM flat<br>Flush-mounted sink, included<br>Waste system pop-up, of Ceramic,<br>585 x 475 mm, Fossil CeramicPlus                              |
|-------------------------------|------------------------------------------------------------------------------------------------------------------------------------------------------------------------|
| Article number                | 67802FKD                                                                                                                                                               |
| Assembly / Assembly type      | flush-fitting installation                                                                                                                                             |
| Assembly instructions         | minimum unit width: 60 cm, For<br>flush-fit installation in natural stone<br>or artificial stone countertops <br>Minimum thickness of the<br>countertop: at least 3 cm |
| Scope of delivery             | 1 x sink , 1 x pop-up waste system 1 x cover cap, round                                                                                                                |
| Length in mm                  | 475                                                                                                                                                                    |
| Width in mm                   | 585                                                                                                                                                                    |
| Height in mm                  | 220                                                                                                                                                                    |
| Interior depth                | 205                                                                                                                                                                    |
| Collection                    | Subway 60 XM flat                                                                                                                                                      |
| Material                      | Ceramic                                                                                                                                                                |
| Colour name                   | Fossil CeramicPlus                                                                                                                                                     |
| Other material                | Grate: Stainless steel Valve:<br>Stainless steel                                                                                                                       |
| Position of main bowl         | Basin on right                                                                                                                                                         |
| Function of the drain fitting | pop-up waste system                                                                                                                                                    |
| Colour designation            | Fossil                                                                                                                                                                 |
| Other colour designations     | Grate: Chrome, Valve: Chrome                                                                                                                                           |