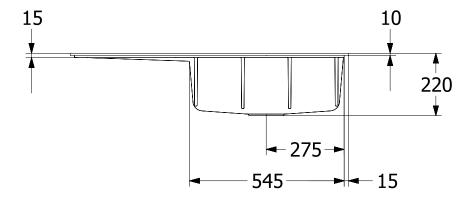

|
| Position of main bowl         | Basin on right                                                                                                                                       |
| Function of the drain fitting | pop-up waste system                                                                                                                                  |
| Colour designation            | White Alpin                                                                                                                                          |
| Other colour designations     | Grate: Chrome, Valve: Chrome                                                                                                                         |

## TECHNICAL DRAWINGS

## 33612FR1