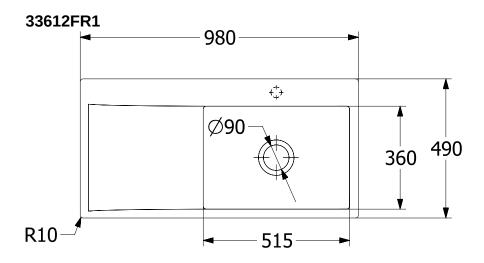

## TECHNICAL DRAWINGS

## 33612FR1

## PRODUCT INFORMATION

| Article title                 | Villeroy & Boch Subway Style 60<br>Flat Flush-mounted sink, included<br>Waste system pop-up, of Ceramic,<br>980 x 490 mm, White Alpin<br>CeramicPlus |
|-------------------------------|------------------------------------------------------------------------------------------------------------------------------------------------------|
| Article number                | 33612FR1                                                                                                                                             |
| Assembly / Assembly type      | flush-fitting installation                                                                                                                           |
| Assembly instructions         | minimum unit width: 60 cm                                                                                                                            |
| Scope of delivery             | 1 x sink , 1 x pop-up waste system<br>1 x cover cap, round                                                                                           |
| Length in mm                  | 490                                                                                                                                                  |
| Width in mm                   | 980                                                                                                                                                  |
| Height in mm                  | 220                                                                                                                                                  |
| Interior depth                | 200                                                                                                                                                  |
| Collection                    | Subway Style 60 Flat                                                                                                                                 |
| Material                      | Ceramic                                                                                                                                              |
| Colour name                   | White Alpin CeramicPlus                                                                                                                              |
| Other material                | Grate: Stainless steel Valve:<br>Stainless steel                                                                                                     |
| Position of main bowl         | Basin on right                                                                                                                                       |
| Function of the drain fitting | pop-up waste system                                                                                                                                  |
| Colour designation            | White Alpin                                                                                                                                          |
| Other colour designations     | Grate: Chrome, Valve: Chrome                                                                                                                         |