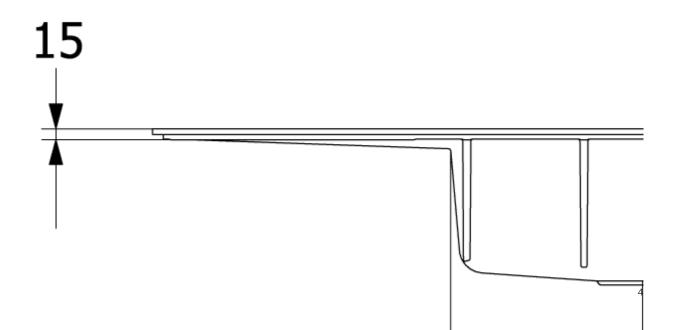

|
| Position of main bowl         | Basin on right                                                                                                                                       |
| Function of the drain fitting | pop-up waste system                                                                                                                                  |
| Colour designation            | White Alpin                                                                                                                                          |
| Other colour designations     | Grate: Chrome, Valve: Chrome                                                                                                                         |

## TECHNICAL DRAWINGS

## 33612FR1