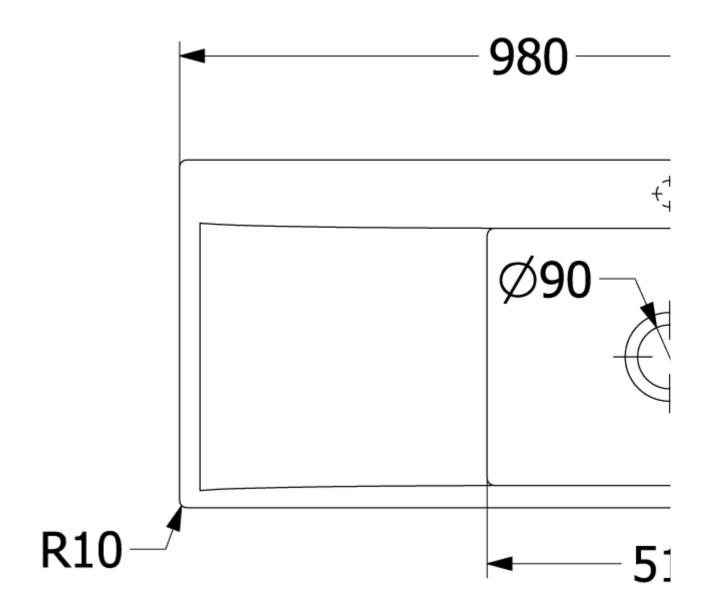

## TECHNICAL DRAWINGS

## 33612FR1

## PRODUCT INFORMATION

| Article title                 | Villeroy & Boch Subway Style 60<br>Flat Flush-mounted sink, included<br>Waste system pop-up, of Ceramic,<br>980 x 490 mm, White Alpin<br>CeramicPlus |
|-------------------------------|------------------------------------------------------------------------------------------------------------------------------------------------------|
| Article number                | 33612FR1                                                                                                                                             |
| Assembly / Assembly type      | flush-fitting installation                                                                                                                           |
| Assembly instructions         | minimum unit width: 60 cm                                                                                                                            |
| Scope of delivery             | 1 x sink , 1 x pop-up waste system<br>1 x cover cap, round                                                                                           |
| Length in mm                  | 490                                                                                                                                                  |
| Width in mm                   | 980                                                                                                                                                  |
| Height in mm                  | 220                                                                                                                                                  |
| Interior depth                | 200                                                                                                                                                  |
| Collection                    | Subway Style 60 Flat                                                                                                                                 |
| Material                      | Ceramic                                                                                                                                              |
| Colour name                   | White Alpin CeramicPlus                                                                                                                              |
| Other material                | Grate: Stainless steel Valve:<br>Stainless steel                                                                                                     |
| Position of main bowl         | Basin on right                                                                                                                                       |
| Function of the drain fitting | pop-up waste system                                                                                                                                  |
| Colour designation            | White Alpin                                                                                                                                          |
| Other colour designations     | Grate: Chrome, Valve: Chrome                                                                                                                         |