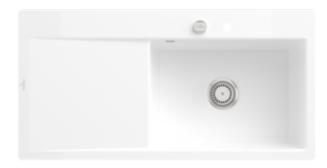

## SUBWAY STYLE 60 FLAT FLUSH-MOUNTED SINK RECTANGLE

## PRODUCT INFORMATION

| Article title                 | Villeroy & Boch Subway Style 60<br>Flat Flush-mounted sink, included<br>Waste system pop-up, of Ceramic,<br>980 x 490 mm, White Alpin<br>CeramicPlus |
|-------------------------------|------------------------------------------------------------------------------------------------------------------------------------------------------|
| Article number                | 33612FR1                                                                                                                                             |
| Assembly / Assembly type      | flush-fitting installation                                                                                                                           |
| Assembly instructions         | minimum unit width: 60 cm                                                                                                                            |
| Scope of delivery             | 1 x sink , 1 x pop-up waste system<br>1 x cover cap, round                                                                                           |
| Length in mm                  | 490                                                                                                                                                  |
| Width in mm                   | 980                                                                                                                                                  |
| Height in mm                  | 220                                                                                                                                                  |
| Interior depth                | 200                                                                                                                                                  |
| Collection                    | Subway Style 60 Flat                                                                                                                                 |
| Material                      | Ceramic                                                                                                                                              |
| Colour name                   | White Alpin CeramicPlus                                                                                                                              |
| Other material                | Grate: Stainless steel Valve:<br>Stainless steel                                                                                                     |
| Position of main bowl         | Basin on right                                                                                                                                       |
| Function of the drain fitting | pop-up waste system                                                                                                                                  |
| Colour designation            | White Alpin                                                                                                                                          |
| Other colour designations     | Grate: Chrome, Valve: Chrome                                                                                                                         |