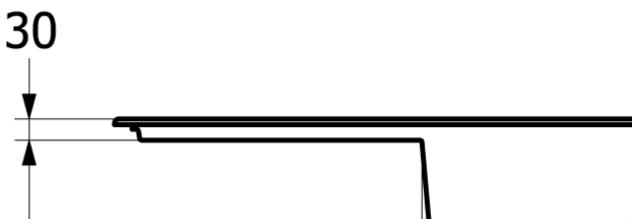

|
| Position of main bowl         | Basin, reversible                                                                                                                         |
| Function of the drain fitting | basket strainer waste                                                                                                                     |
| Colour designation            | Graphite                                                                                                                                  |
| Other colour designations     | Grate: Chrome, Valve: Chrome                                                                                                              |

## TECHNICAL DRAWINGS

333401i4