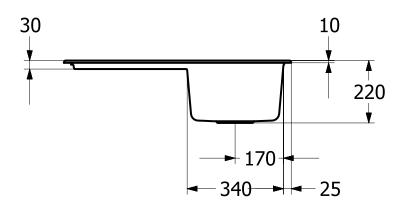

|
| Position of main bowl         | Basin, reversible                                                                                                                         |
| Function of the drain fitting | basket strainer waste                                                                                                                     |
| Colour designation            | Graphite                                                                                                                                  |
| Other colour designations     | Grate: Chrome, Valve: Chrome                                                                                                              |

## TECHNICAL DRAWINGS

333401i4