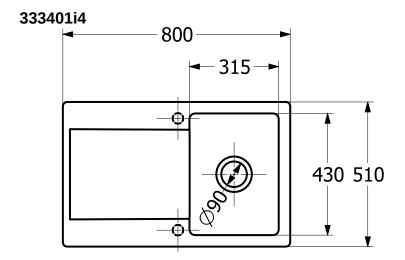

|
| Position of main bowl         | Basin, reversible                                                                                                                         |
| Function of the drain fitting | basket strainer waste                                                                                                                     |
| Colour designation            | Graphite                                                                                                                                  |
| Other colour designations     | Grate: Chrome, Valve: Chrome                                                                                                              |

## TECHNICAL DRAWINGS

333401i4