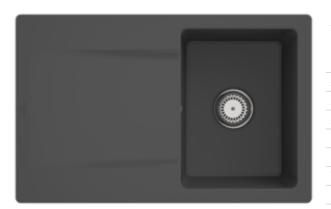

## PRODUCT INFORMATION

| Article title                 | Villeroy & Boch Siluet 45 Built-in<br>sink, included Waste system hand-<br>operated, of TitanCeram, 800 x 510<br>mm, Graphite CeramicPlus |
|-------------------------------|-------------------------------------------------------------------------------------------------------------------------------------------|
| Article number                | 333401i4                                                                                                                                  |
| Assembly / Assembly type      | surface-mounted installation                                                                                                              |
| Assembly instructions         | minimum unit width: 45 cm                                                                                                                 |
| Scope of delivery             | 1 x sink , 1 x basket strainer waste                                                                                                      |
| Length in mm                  | 510                                                                                                                                       |
| Width in mm                   | 800                                                                                                                                       |
| Height in mm                  | 220                                                                                                                                       |
| Interior depth                | 200                                                                                                                                       |
| Collection                    | Siluet 45                                                                                                                                 |
| Material                      | TitanCeram                                                                                                                                |
| Colour name                   | Graphite CeramicPlus                                                                                                                      |
| Other material                | Grate: Stainless steel Valve:<br>Stainless steel                                                                                          |
| Design Awards                 | KitchenInnovation of the Year® 2018                                                                                                       |
| Position of main bowl         | Basin, reversible                                                                                                                         |
| Function of the drain fitting | basket strainer waste                                                                                                                     |
| Colour designation            | Graphite                                                                                                                                  |
| Other colour designations     | Grate: Chrome, Valve: Chrome                                                                                                              |