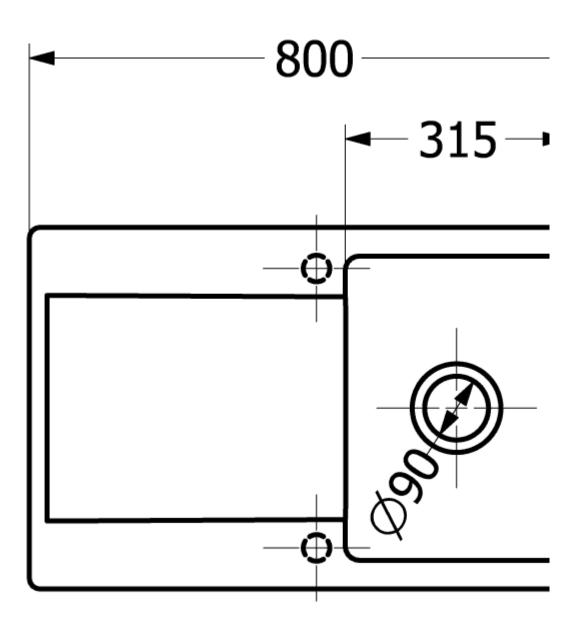

|
| Position of main bowl         | Basin, reversible                                                                                                                         |
| Function of the drain fitting | basket strainer waste                                                                                                                     |
| Colour designation            | Graphite                                                                                                                                  |
| Other colour designations     | Grate: Chrome, Valve: Chrome                                                                                                              |

## TECHNICAL DRAWINGS

333401i4