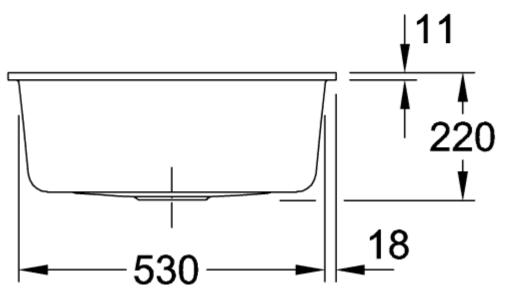

<br>Colour name                   | 565<br>220<br>200<br>Subway 60 S flat<br>Ceramic<br>Snow White CeramicPlus<br>Grate: Stainless steel Valve:                                                            |
| Width in mm<br>Height in mm<br>Interior depth<br>Collection<br>Material<br>Colour name<br>Other material | 565<br>220<br>200<br>Subway 60 S flat<br>Ceramic<br>Snow White CeramicPlus<br>Grate: Stainless steel Valve:<br>Stainless steel                                         |
| Width in mmHeight in mmInterior depthCollectionMaterialColour nameOther materialPosition of main bowl    | 565<br>220<br>200<br>Subway 60 S flat<br>Ceramic<br>Snow White CeramicPlus<br>Grate: Stainless steel Valve:<br>Stainless steel<br>Basin centred                        |

## TECHNICAL DRAWINGS

## 33092FKG