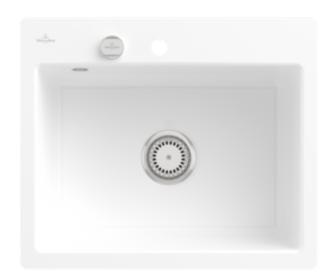

## SUBWAY 60 S FLAT FLUSH-MOUNTED SINK RECTANGLE

## PRODUCT INFORMATION

| Article title                                                                                            | Villeroy & Boch Subway 60 S flat<br>Flush-mounted sink, included<br>Waste system pop-up, of Ceramic,<br>565 x 475 mm, Snow White                                       |
|----------------------------------------------------------------------------------------------------------|------------------------------------------------------------------------------------------------------------------------------------------------------------------------|
|                                                                                                          | CeramicPlus                                                                                                                                                            |
| Article number                                                                                           | 33092FKG                                                                                                                                                               |
| Assembly / Assembly type                                                                                 | flush-fitting installation                                                                                                                                             |
| Assembly instructions                                                                                    | minimum unit width: 60 cm, For<br>flush-fit installation in natural stone<br>or artificial stone countertops <br>Minimum thickness of the<br>countertop: at least 3 cm |
| Scope of delivery                                                                                        | 1 x sink , 1 x pop-up waste system<br>1 x cover cap, round                                                                                                             |
|                                                                                                          |                                                                                                                                                                        |
| Length in mm                                                                                             | 475                                                                                                                                                                    |
| Length in mm<br>Width in mm                                                                              | 475<br>565                                                                                                                                                             |
| 5                                                                                                        |                                                                                                                                                                        |
| Width in mm                                                                                              | 565                                                                                                                                                                    |
| Width in mm<br>Height in mm                                                                              | 565<br>220                                                                                                                                                             |
| Width in mm<br>Height in mm<br>Interior depth                                                            | 565<br>220<br>200                                                                                                                                                      |
| Width in mm<br>Height in mm<br>Interior depth<br>Collection                                              | 565<br>220<br>200<br>Subway 60 S flat                                                                                                                                  |
| Width in mm<br>Height in mm<br>Interior depth<br>Collection<br>Material                                  | 565<br>220<br>200<br>Subway 60 S flat<br>Ceramic                                                                                                                       |
| Width in mm<br>Height in mm<br>Interior depth<br>Collection<br>Material<br>Colour name                   | 565<br>220<br>200<br>Subway 60 S flat<br>Ceramic<br>Snow White CeramicPlus<br>Grate: Stainless steel Valve:                                                            |
| Width in mm<br>Height in mm<br>Interior depth<br>Collection<br>Material<br>Colour name<br>Other material | 565<br>220<br>200<br>Subway 60 S flat<br>Ceramic<br>Snow White CeramicPlus<br>Grate: Stainless steel Valve:<br>Stainless steel                                         |
| Width in mmHeight in mmInterior depthCollectionMaterialColour nameOther materialPosition of main bowl    | 565<br>220<br>200<br>Subway 60 S flat<br>Ceramic<br>Snow White CeramicPlus<br>Grate: Stainless steel Valve:<br>Stainless steel<br>Basin centred                        |