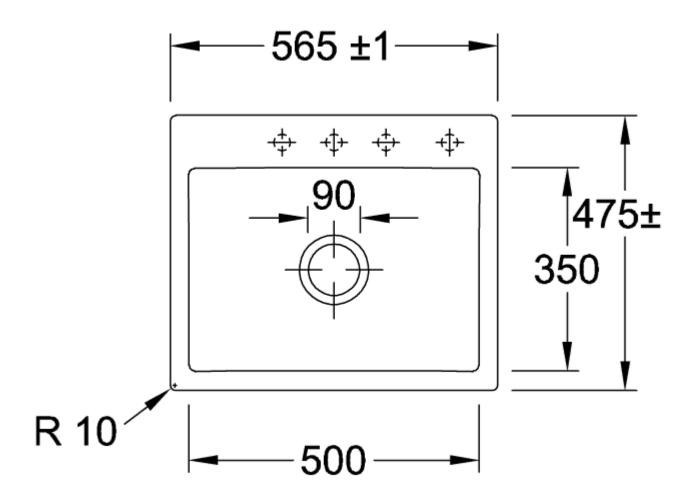

al<br>Colour name                   | 565<br>220<br>200<br>Subway 60 S flat<br>Ceramic<br>Snow White CeramicPlus<br>Grate: Stainless steel Valve:                                                            |
| Width in mm<br>Height in mm<br>Interior depth<br>Collection<br>Material<br>Colour name<br>Other material | 565<br>220<br>200<br>Subway 60 S flat<br>Ceramic<br>Snow White CeramicPlus<br>Grate: Stainless steel Valve:<br>Stainless steel                                         |
| Width in mmHeight in mmInterior depthCollectionMaterialColour nameOther materialPosition of main bowl    | 565<br>220<br>200<br>Subway 60 S flat<br>Ceramic<br>Snow White CeramicPlus<br>Grate: Stainless steel Valve:<br>Stainless steel<br>Basin centred                        |

## TECHNICAL DRAWINGS

## 33092FKG