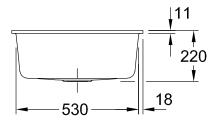

## PRODUCT INFORMATION

| Article title                                                                                            | Villeroy & Boch Subway 60 S flat<br>Flush-mounted sink, included<br>Waste system pop-up, of Ceramic,<br>565 x 475 mm, Snow White                                       |
|----------------------------------------------------------------------------------------------------------|------------------------------------------------------------------------------------------------------------------------------------------------------------------------|
|                                                                                                          | CeramicPlus                                                                                                                                                            |
| Article number                                                                                           | 33092FKG                                                                                                                                                               |
| Assembly / Assembly type                                                                                 | flush-fitting installation                                                                                                                                             |
| Assembly instructions                                                                                    | minimum unit width: 60 cm, For<br>flush-fit installation in natural stone<br>or artificial stone countertops <br>Minimum thickness of the<br>countertop: at least 3 cm |
| Scope of delivery                                                                                        | 1 x sink , 1 x pop-up waste system<br>1 x cover cap, round                                                                                                             |
|                                                                                                          |                                                                                                                                                                        |
| Length in mm                                                                                             | 475                                                                                                                                                                    |
| Length in mm<br>Width in mm                                                                              | 475<br>565                                                                                                                                                             |
| 5                                                                                                        |                                                                                                                                                                        |
| Width in mm                                                                                              | 565                                                                                                                                                                    |
| Width in mm<br>Height in mm                                                                              | 565<br>220                                                                                                                                                             |
| Width in mm<br>Height in mm<br>Interior depth                                                            | 565<br>220<br>200                                                                                                                                                      |
| Width in mm<br>Height in mm<br>Interior depth<br>Collection                                              | 565<br>220<br>200<br>Subway 60 S flat                                                                                                                                  |
| Width in mm<br>Height in mm<br>Interior depth<br>Collection<br>Material                                  | 565<br>220<br>200<br>Subway 60 S flat<br>Ceramic                                                                                                                       |
| Width in mm<br>Height in mm<br>Interior depth<br>Collection<br>Material<br>Colour name                   | 565<br>220<br>200<br>Subway 60 S flat<br>Ceramic<br>Snow White CeramicPlus<br>Grate: Stainless steel Valve:                                                            |
| Width in mm<br>Height in mm<br>Interior depth<br>Collection<br>Material<br>Colour name<br>Other material | 565<br>220<br>200<br>Subway 60 S flat<br>Ceramic<br>Snow White CeramicPlus<br>Grate: Stainless steel Valve:<br>Stainless steel                                         |
| Width in mmHeight in mmInterior depthCollectionMaterialColour nameOther materialPosition of main bowl    | 565<br>220<br>200<br>Subway 60 S flat<br>Ceramic<br>Snow White CeramicPlus<br>Grate: Stainless steel Valve:<br>Stainless steel<br>Basin centred                        |

## TECHNICAL DRAWINGS

## 33092FKG