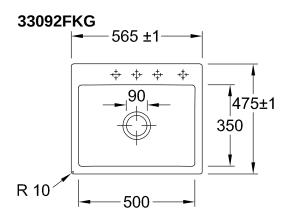

r>Colour name                   | 565<br>220<br>200<br>Subway 60 S flat<br>Ceramic<br>Snow White CeramicPlus<br>Grate: Stainless steel Valve:                                                            |
| Width in mm<br>Height in mm<br>Interior depth<br>Collection<br>Material<br>Colour name<br>Other material | 565<br>220<br>200<br>Subway 60 S flat<br>Ceramic<br>Snow White CeramicPlus<br>Grate: Stainless steel Valve:<br>Stainless steel                                         |
| Width in mmHeight in mmInterior depthCollectionMaterialColour nameOther materialPosition of main bowl    | 565<br>220<br>200<br>Subway 60 S flat<br>Ceramic<br>Snow White CeramicPlus<br>Grate: Stainless steel Valve:<br>Stainless steel<br>Basin centred                        |

## TECHNICAL DRAWINGS

## 33092FKG