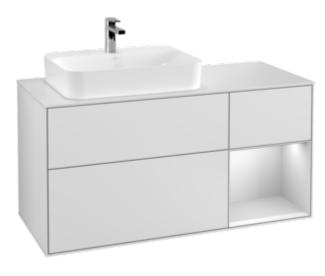

## PRODUCT INFORMATION

| Article title                     | Villeroy & Boch Finion Vanity unit, with lighting, 3 pull-out compartments, 1200 x 603 x 501 mm, White Matt Lacquer / White Matt Lacquer / Glass White Matt    |
|-----------------------------------|----------------------------------------------------------------------------------------------------------------------------------------------------------------|
| Article number                    | F401MTMT                                                                                                                                                       |
| Assembly / Assembly type          | wall-mounted                                                                                                                                                   |
| Type of opening                   | 3 pull-out compartments                                                                                                                                        |
| Equipment                         | 1 x wide glass drawer divider , 3 x<br>narrow glass drawer divider 1 x<br>accessory box S 1 x accessory box<br>M 3 x pull-out compartment with<br>non-slip mat |
| Scope of delivery                 | 1 x vanity unit , 1 x fastening set                                                                                                                            |
| Position of washbasin             | washbasin on left                                                                                                                                              |
| Position of shelf unit            | right                                                                                                                                                          |
| Depth in mm                       | 501                                                                                                                                                            |
| Width in mm                       | 1200                                                                                                                                                           |
| Height in mm                      | 603                                                                                                                                                            |
| Collection                        | Finion                                                                                                                                                         |
| Suitable for                      | selected surface-mounted washbasins                                                                                                                            |
| Function                          | <ul><li>with SoftClosing</li><li>with lighting</li><li>with push-to-open function</li></ul>                                                                    |
| Material front                    | MDF                                                                                                                                                            |
| Surface of front                  | Paint                                                                                                                                                          |
| Material body                     | MDF                                                                                                                                                            |
| Surface of body                   | Paint                                                                                                                                                          |
| Material shelf element            | MDF                                                                                                                                                            |
| Surface of shelf unit             | Paint                                                                                                                                                          |
| Material cover panel              | MDF                                                                                                                                                            |
| Shape                             | Angular                                                                                                                                                        |
| Colour designation                | White Matt Lacquer                                                                                                                                             |
| Colour designation of shelf unit  | White Matt Lacquer                                                                                                                                             |
| Colour designation of cover panel | Glass White Matt                                                                                                                                               |
| With lighting                     | Yes                                                                                                                                                            |
| Smart home compatible             | No                                                                                                                                                             |