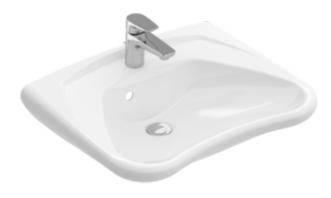

## PRODUCT INFORMATION

| Article title                        | Villeroy & Boch ViCare Washbasin<br>ViCare, 600 x 490 x 180 mm, White<br>Alpin CeramicPlus, with overflow |
|--------------------------------------|-----------------------------------------------------------------------------------------------------------|
| Article number                       | 711963R1                                                                                                  |
| Assembly / Assembly type             | wall-mounted                                                                                              |
| Scope of delivery                    | 1x washbasin , $1x$ overflow fitting                                                                      |
| Depth in mm                          | 490                                                                                                       |
| Width in mm                          | 600                                                                                                       |
| Height in mm                         | 180                                                                                                       |
| Interior depth                       | 140                                                                                                       |
| Collection                           | ViCare                                                                                                    |
| Suitable for                         | 3-hole mixer, Accessible application                                                                      |
| Material                             | Sanitary ceramics                                                                                         |
| surface                              | glossy                                                                                                    |
| Colour name                          | White Alpin CeramicPlus                                                                                   |
| With overflow                        | Yes                                                                                                       |
| Shape                                | Rectangle                                                                                                 |
| Colour designation                   | White Alpin                                                                                               |
| Antibacterial surface (with AntiBac) | No                                                                                                        |
| Easy surface cleaning (CeramicPlus)  | Yes                                                                                                       |
| Number of tap holes punched through  | 1                                                                                                         |
| Number of tap holes pre-drilled      | 2                                                                                                         |
| Number of bowls                      | 1                                                                                                         |