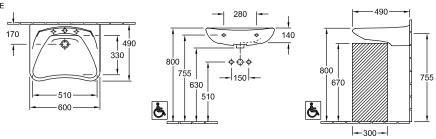

|
| Antibacterial surface (with AntiBac) | No                                                                                                        |
| Easy surface cleaning (CeramicPlus)  | Yes                                                                                                       |
| Number of tap holes punched through  | 1                                                                                                         |
| Number of tap holes pre-drilled      | 2                                                                                                         |
| Number of bowls                      | 1                                                                                                         |

## TECHNICAL DRAWINGS





## **711963R1**