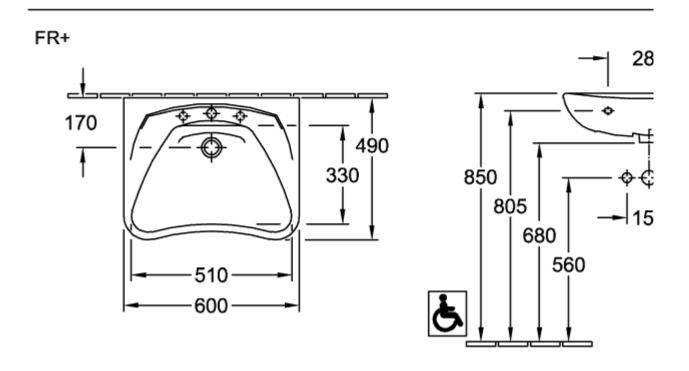

|
| Antibacterial surface (with AntiBac) | No                                                                                                        |
| Easy surface cleaning (CeramicPlus)  | Yes                                                                                                       |
| Number of tap holes punched through  | 1                                                                                                         |
| Number of tap holes pre-drilled      | 2                                                                                                         |
| Number of bowls                      | 1                                                                                                         |

## TECHNICAL DRAWINGS





## **711963R1**