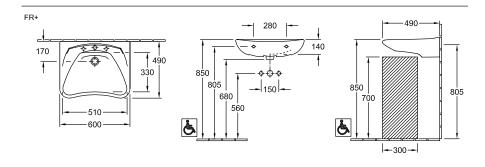

|
| Antibacterial surface (with AntiBac) | No                                                                                                        |
| Easy surface cleaning (CeramicPlus)  | Yes                                                                                                       |
| Number of tap holes punched through  | 1                                                                                                         |
| Number of tap holes pre-drilled      | 2                                                                                                         |
| Number of bowls                      | 1                                                                                                         |

## TECHNICAL DRAWINGS





## **711963R1**