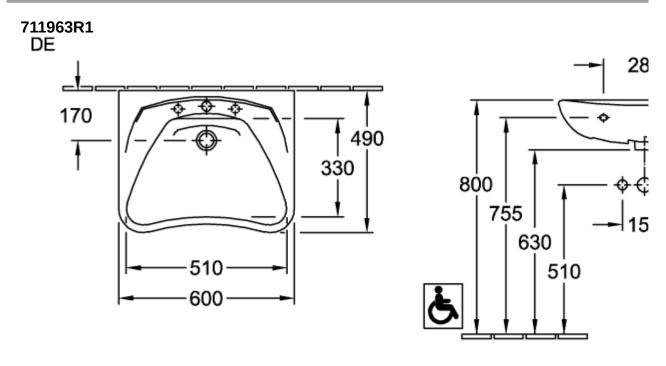

|
| Antibacterial surface (with AntiBac) | No                                                                                                        |
| Easy surface cleaning (CeramicPlus)  | Yes                                                                                                       |
| Number of tap holes punched through  | 1                                                                                                         |
| Number of tap holes pre-drilled      | 2                                                                                                         |
| Number of bowls                      | 1                                                                                                         |

## TECHNICAL DRAWINGS





## **711963R1**