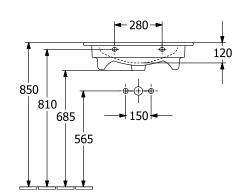

|
| Shape                                  | Rectangle                                                                                                 |
| Colour designation                     | Stone White                                                                                               |
| Antibacterial surface (with AntiBac)   | No                                                                                                        |
| Easy surface cleaning<br>(CeramicPlus) | Yes                                                                                                       |
| Number of bowls                        | 1                                                                                                         |

## TECHNICAL DRAWINGS