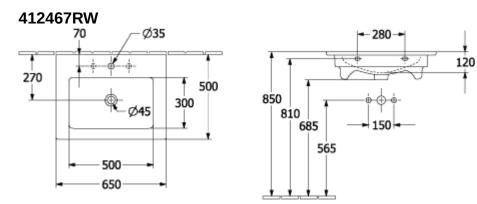

|
| Shape                                  | Rectangle                                                                                                 |
| Colour designation                     | Stone White                                                                                               |
| Antibacterial surface (with AntiBac)   | No                                                                                                        |
| Easy surface cleaning<br>(CeramicPlus) | Yes                                                                                                       |
| Number of bowls                        | 1                                                                                                         |

## TECHNICAL DRAWINGS