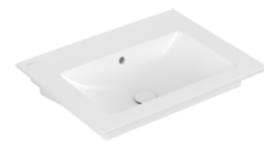

## VENTICELLO WASHBASIN RECTANGLE

## PRODUCT INFORMATION

| Article title                          | Villeroy & Boch Venticello<br>Washbasin, 655 x 500 x 170 mm,<br>Stone White CeramicPlus, with<br>overflow |
|----------------------------------------|-----------------------------------------------------------------------------------------------------------|
| Article number                         | 412467RW                                                                                                  |
| Assembly / Assembly type               | wall-mounted                                                                                              |
| Scope of delivery                      | 1 x washbasin                                                                                             |
| Depth in mm                            | 500                                                                                                       |
| Width in mm                            | 655                                                                                                       |
| Height in mm                           | 170                                                                                                       |
| Interior depth                         | 120                                                                                                       |
| Collection                             | Venticello                                                                                                |
| Tap fitting / Tap hole information     | when using a wall-mounted tap<br>fitting, we recommend a projection<br>of at least 210 mm                 |
| Suitable for                           | Wall-mounted tap fittings, Matching<br>Villeroy&Boch furniture                                            |
| Material                               | Sanitary ceramics                                                                                         |
| surface                                | matt                                                                                                      |
| Colour name                            | Stone White CeramicPlus                                                                                   |
| With overflow                          | Yes                                                                                                       |
| Shape                                  | Rectangle                                                                                                 |
| Colour designation                     | Stone White                                                                                               |
| Antibacterial surface (with AntiBac)   | No                                                                                                        |
| Easy surface cleaning<br>(CeramicPlus) | Yes                                                                                                       |
| Number of bowls                        | 1                                                                                                         |