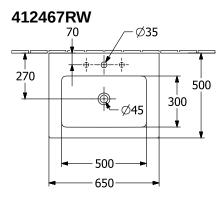

|
| Shape                                  | Rectangle                                                                                                 |
| Colour designation                     | Stone White                                                                                               |
| Antibacterial surface (with AntiBac)   | No                                                                                                        |
| Easy surface cleaning<br>(CeramicPlus) | Yes                                                                                                       |
| Number of bowls                        | 1                                                                                                         |

## TECHNICAL DRAWINGS