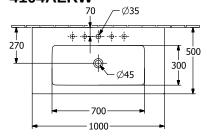

No                                                                                                                |
| Easy surface cleaning (CeramicPlus)  | Yes                                                                                                               |
|                                      |                                                                                                                   |
| Number of tap holes punched through  | 1                                                                                                                 |
| ·                                    | 2                                                                                                                 |

# TECHNICAL DRAWINGS

## 4104ALRW



## **4104ALRW**





## 4104ALRW