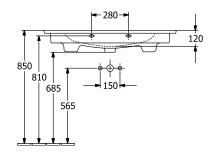

## PRODUCT INFORMATION

| Article title                        | Villeroy & Boch Venticello Vanity<br>washbasin, 1000 x 500 x 170 mm,<br>Stone White CeramicPlus, with<br>overflow |
|--------------------------------------|-------------------------------------------------------------------------------------------------------------------|
| Article number                       | 4104ALRW                                                                                                          |
| Assembly / Assembly type             | wall-mounted                                                                                                      |
| Scope of delivery                    | 1 x vanity washbasin                                                                                              |
| Depth in mm                          | 500                                                                                                               |
| Width in mm                          | 1000                                                                                                              |
| Height in mm                         | 170                                                                                                               |
| Interior depth                       | 120                                                                                                               |
| Collection                           | Venticello                                                                                                        |
| Suitable for                         | 3-hole mixer, Matching<br>Villeroy&Boch furniture                                                                 |
| Material                             | Sanitary ceramics                                                                                                 |
| surface                              | matt                                                                                                              |
| Colour name                          | Stone White CeramicPlus                                                                                           |
| With overflow                        | Yes                                                                                                               |
| Shape                                | Rectangle                                                                                                         |
| Colour designation                   | Stone White                                                                                                       |
| Antibacterial surface (with AntiBac) | No                                                                                                                |
| Easy surface cleaning (CeramicPlus)  | Yes                                                                                                               |
|                                      |                                                                                                                   |
| Number of tap holes punched through  | 1                                                                                                                 |
| ·                                    | 2                                                                                                                 |

# TECHNICAL DRAWINGS

## 4104ALRW

## **4104ALRW**