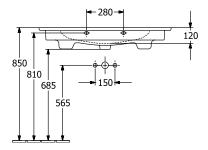

o                                                                                                                |
| Easy surface cleaning (CeramicPlus)  | Yes                                                                                                               |
|                                      |                                                                                                                   |
| Number of tap holes punched through  | 1                                                                                                                 |
| ·                                    | 2                                                                                                                 |

# TECHNICAL DRAWINGS

## 4104ALRW



## **4104ALRW**





## 4104ALRW