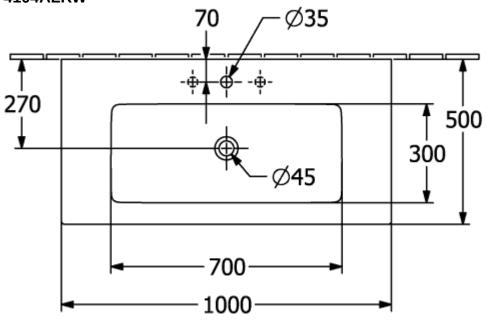

|
| Easy surface cleaning (CeramicPlus)  | Yes                                                                                                               |
|                                      |                                                                                                                   |
| Number of tap holes punched through  | 1                                                                                                                 |
| ·                                    | 2                                                                                                                 |

# TECHNICAL DRAWINGS

## 4104ALRW



## **4104ALRW**





## 4104ALRW