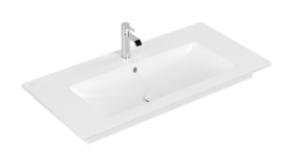

## PRODUCT INFORMATION

| Article title                        | Villeroy & Boch Venticello Vanity<br>washbasin, 1000 x 500 x 170 mm,<br>Stone White CeramicPlus, with<br>overflow |
|--------------------------------------|-------------------------------------------------------------------------------------------------------------------|
| Article number                       | 4104ALRW                                                                                                          |
| Assembly / Assembly type             | wall-mounted                                                                                                      |
| Scope of delivery                    | 1 x vanity washbasin                                                                                              |
| Depth in mm                          | 500                                                                                                               |
| Width in mm                          | 1000                                                                                                              |
| Height in mm                         | 170                                                                                                               |
| Interior depth                       | 120                                                                                                               |
| Collection                           | Venticello                                                                                                        |
| Suitable for                         | 3-hole mixer, Matching<br>Villeroy&Boch furniture                                                                 |
| Material                             | Sanitary ceramics                                                                                                 |
| surface                              | matt                                                                                                              |
| Colour name                          | Stone White CeramicPlus                                                                                           |
| With overflow                        | Yes                                                                                                               |
| Shape                                | Rectangle                                                                                                         |
| Colour designation                   | Stone White                                                                                                       |
| Antibacterial surface (with AntiBac) | No                                                                                                                |
| Easy surface cleaning (CeramicPlus)  | Yes                                                                                                               |
|                                      |                                                                                                                   |
| Number of tap holes punched through  | 1                                                                                                                 |
| ·                                    | 2                                                                                                                 |