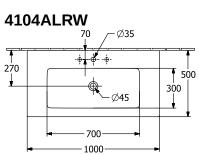

## PRODUCT INFORMATION

| Article title                        | Villeroy & Boch Venticello Vanity<br>washbasin, 1000 x 500 x 170 mm,<br>Stone White CeramicPlus, with<br>overflow |
|--------------------------------------|-------------------------------------------------------------------------------------------------------------------|
| Article number                       | 4104ALRW                                                                                                          |
| Assembly / Assembly type             | wall-mounted                                                                                                      |
| Scope of delivery                    | 1 x vanity washbasin                                                                                              |
| Depth in mm                          | 500                                                                                                               |
| Width in mm                          | 1000                                                                                                              |
| Height in mm                         | 170                                                                                                               |
| Interior depth                       | 120                                                                                                               |
| Collection                           | Venticello                                                                                                        |
| Suitable for                         | 3-hole mixer, Matching<br>Villeroy&Boch furniture                                                                 |
| Material                             | Sanitary ceramics                                                                                                 |
| surface                              | matt                                                                                                              |
| Colour name                          | Stone White CeramicPlus                                                                                           |
| With overflow                        | Yes                                                                                                               |
| Shape                                | Rectangle                                                                                                         |
| Colour designation                   | Stone White                                                                                                       |
| Antibacterial surface (with AntiBac) | No                                                                                                                |
| Easy surface cleaning (CeramicPlus)  | Yes                                                                                                               |
|                                      |                                                                                                                   |
| Number of tap holes punched through  | 1                                                                                                                 |
| ·                                    | 2                                                                                                                 |

# TECHNICAL DRAWINGS

## 4104ALRW

## **4104ALRW**