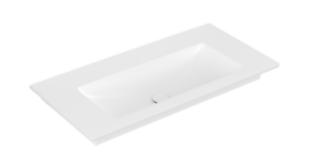

# VENTICELLO VANITY WASHBASIN RECTANGLE

#### PRODUCT INFORMATION

| Article title                        | Villeroy & Boch Venticello Vanity<br>washbasin, 1000 x 500 x 170 mm,<br>Stone White CeramicPlus, with<br>overflow |
|--------------------------------------|-------------------------------------------------------------------------------------------------------------------|
| Article number                       | 4104AJRW                                                                                                          |
| Assembly / Assembly type             | wall-mounted                                                                                                      |
| Scope of delivery                    | 1 x vanity washbasin                                                                                              |
| Depth in mm                          | 500                                                                                                               |
| Width in mm                          | 1000                                                                                                              |
| Height in mm                         | 170                                                                                                               |
| Interior depth                       | 120                                                                                                               |
| Collection                           | Venticello                                                                                                        |
| Tap fitting / Tap hole information   | when using a wall-mounted tap<br>fitting, we recommend a projection<br>of at least 210 mm                         |
| Suitable for                         | Wall-mounted tap fittings, Matching Villeroy&Boch furniture                                                       |
| Material                             | Sanitary ceramics                                                                                                 |
| surface                              | matt                                                                                                              |
| Colour name                          | Stone White CeramicPlus                                                                                           |
| With overflow                        | Yes                                                                                                               |
| Shape                                | Rectangle                                                                                                         |
| Colour designation                   | Stone White                                                                                                       |
| Antibacterial surface (with AntiBac) | No                                                                                                                |
| Easy surface cleaning (CeramicPlus)  | Yes                                                                                                               |
| Number of bowls                      | 1                                                                                                                 |