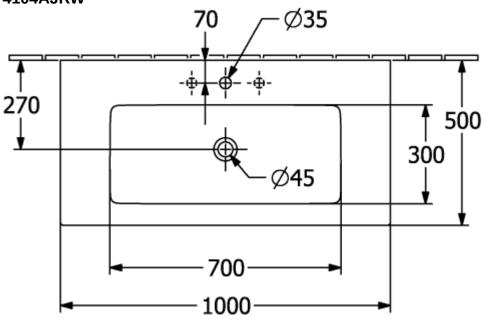

| Rectangle                                                                                                         |
| Colour designation                   | Stone White                                                                                                       |
| Antibacterial surface (with AntiBac) | No                                                                                                                |
| Easy surface cleaning (CeramicPlus)  | Yes                                                                                                               |
| Number of bowls                      | 1                                                                                                                 |

## TECHNICAL DRAWINGS

### 4104AJRW



#### 4104AJRW