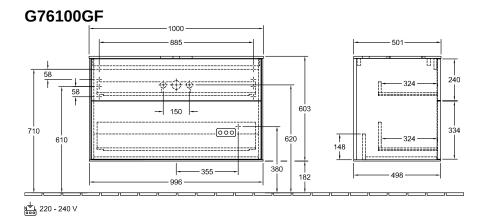

## TECHNICAL DRAWINGS

## PRODUCT INFORMATION

| Article title                     | Villeroy & Boch Finion Vanity unit,                                                                                                                |
|-----------------------------------|----------------------------------------------------------------------------------------------------------------------------------------------------|
|                                   | with lighting, 2 pull-out<br>compartments, 1000 x 603 x 501<br>mm, Glossy White Lacquer / Glass<br>White Matt                                      |
| Article number                    | G76100GF                                                                                                                                           |
| Assembly / Assembly type          | wall-mounted                                                                                                                                       |
| Type of opening                   | 2 pull-out compartments                                                                                                                            |
| Equipment                         | 1 x wide glass drawer divider , 2 x pull-out compartment with non-slip mat 3 x narrow glass drawer divider 1 x accessory box S 1 x accessory box M |
| Scope of delivery                 | 1 x vanity unit , 1 x fastening set                                                                                                                |
| Position of washbasin             | washbasin on the middle                                                                                                                            |
| Furniture with tap hole           | with drilled tap holes                                                                                                                             |
| Position of shelf unit            | without                                                                                                                                            |
| Depth in mm                       | 501                                                                                                                                                |
| Width in mm                       | 1000                                                                                                                                               |
| Height in mm                      | 603                                                                                                                                                |
| Collection                        | Finion                                                                                                                                             |
| Suitable for                      | selected surface-mounted washbasins                                                                                                                |
| Function                          | <ul><li>with SoftClosing</li><li>with lighting</li><li>with push-to-open function</li></ul>                                                        |
| Material front                    | MDF                                                                                                                                                |
| Surface of front                  | Paint                                                                                                                                              |
| Material body                     | MDF                                                                                                                                                |
| Surface of body                   | Paint                                                                                                                                              |
| Material cover panel              | MDF                                                                                                                                                |
| Shape                             | Angular                                                                                                                                            |
| Colour designation                | Glossy White Lacquer                                                                                                                               |
| Colour designation of cover panel | Glass White Matt                                                                                                                                   |
| With lighting                     | Yes                                                                                                                                                |
| Smart home compatible             | No                                                                                                                                                 |
|                                   |                                                                                                                                                    |