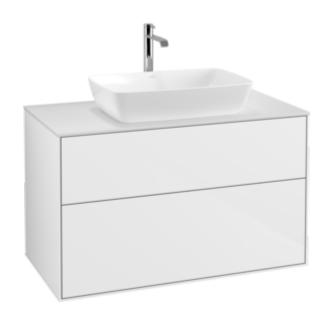

## PRODUCT INFORMATION

| Article title                     | Villeroy & Boch Finion Vanity unit,                                                                                                                |
|-----------------------------------|----------------------------------------------------------------------------------------------------------------------------------------------------|
|                                   | with lighting, 2 pull-out<br>compartments, 1000 x 603 x 501<br>mm, Glossy White Lacquer / Glass<br>White Matt                                      |
| Article number                    | G76100GF                                                                                                                                           |
| Assembly / Assembly type          | wall-mounted                                                                                                                                       |
| Type of opening                   | 2 pull-out compartments                                                                                                                            |
| Equipment                         | 1 x wide glass drawer divider , 2 x pull-out compartment with non-slip mat 3 x narrow glass drawer divider 1 x accessory box S 1 x accessory box M |
| Scope of delivery                 | 1 x vanity unit , 1 x fastening set                                                                                                                |
| Position of washbasin             | washbasin on the middle                                                                                                                            |
| Furniture with tap hole           | with drilled tap holes                                                                                                                             |
| Position of shelf unit            | without                                                                                                                                            |
| Depth in mm                       | 501                                                                                                                                                |
| Width in mm                       | 1000                                                                                                                                               |
| Height in mm                      | 603                                                                                                                                                |
| Collection                        | Finion                                                                                                                                             |
| Suitable for                      | selected surface-mounted washbasins                                                                                                                |
| Function                          | <ul><li>with SoftClosing</li><li>with lighting</li><li>with push-to-open function</li></ul>                                                        |
| Material front                    | MDF                                                                                                                                                |
| Surface of front                  | Paint                                                                                                                                              |
| Material body                     | MDF                                                                                                                                                |
| Surface of body                   | Paint                                                                                                                                              |
| Material cover panel              | MDF                                                                                                                                                |
| Shape                             | Angular                                                                                                                                            |
| Colour designation                | Glossy White Lacquer                                                                                                                               |
| Colour designation of cover panel | Glass White Matt                                                                                                                                   |
| With lighting                     | Yes                                                                                                                                                |
| Smart home compatible             | No                                                                                                                                                 |
|                                   |                                                                                                                                                    |