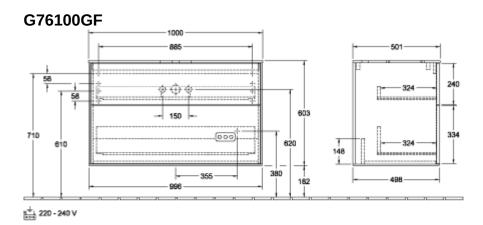

## TECHNICAL DRAWINGS

## PRODUCT INFORMATION

| Article title                     | Villeroy & Boch Finion Vanity unit,                                                                                                                |
|-----------------------------------|----------------------------------------------------------------------------------------------------------------------------------------------------|
|                                   | with lighting, 2 pull-out<br>compartments, 1000 x 603 x 501<br>mm, Glossy White Lacquer / Glass<br>White Matt                                      |
| Article number                    | G76100GF                                                                                                                                           |
| Assembly / Assembly type          | wall-mounted                                                                                                                                       |
| Type of opening                   | 2 pull-out compartments                                                                                                                            |
| Equipment                         | 1 x wide glass drawer divider , 2 x pull-out compartment with non-slip mat 3 x narrow glass drawer divider 1 x accessory box S 1 x accessory box M |
| Scope of delivery                 | 1 x vanity unit , 1 x fastening set                                                                                                                |
| Position of washbasin             | washbasin on the middle                                                                                                                            |
| Furniture with tap hole           | with drilled tap holes                                                                                                                             |
| Position of shelf unit            | without                                                                                                                                            |
| Depth in mm                       | 501                                                                                                                                                |
| Width in mm                       | 1000                                                                                                                                               |
| Height in mm                      | 603                                                                                                                                                |
| Collection                        | Finion                                                                                                                                             |
| Suitable for                      | selected surface-mounted washbasins                                                                                                                |
| Function                          | <ul><li>with SoftClosing</li><li>with lighting</li><li>with push-to-open function</li></ul>                                                        |
| Material front                    | MDF                                                                                                                                                |
| Surface of front                  | Paint                                                                                                                                              |
| Material body                     | MDF                                                                                                                                                |
| Surface of body                   | Paint                                                                                                                                              |
| Material cover panel              | MDF                                                                                                                                                |
| Shape                             | Angular                                                                                                                                            |
| Colour designation                | Glossy White Lacquer                                                                                                                               |
| Colour designation of cover panel | Glass White Matt                                                                                                                                   |
| With lighting                     | Yes                                                                                                                                                |
| Smart home compatible             | No                                                                                                                                                 |
|                                   |                                                                                                                                                    |