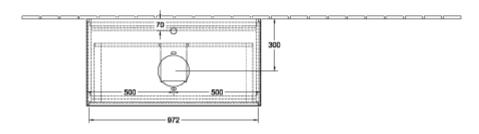

## TECHNICAL DRAWINGS

## PRODUCT INFORMATION

| Article title                     | Villeroy & Boch Finion Vanity unit,                                                                                                                |
|-----------------------------------|----------------------------------------------------------------------------------------------------------------------------------------------------|
|                                   | with lighting, 2 pull-out<br>compartments, 1000 x 603 x 501<br>mm, Glossy White Lacquer / Glass<br>White Matt                                      |
| Article number                    | G76100GF                                                                                                                                           |
| Assembly / Assembly type          | wall-mounted                                                                                                                                       |
| Type of opening                   | 2 pull-out compartments                                                                                                                            |
| Equipment                         | 1 x wide glass drawer divider , 2 x pull-out compartment with non-slip mat 3 x narrow glass drawer divider 1 x accessory box S 1 x accessory box M |
| Scope of delivery                 | 1 x vanity unit , 1 x fastening set                                                                                                                |
| Position of washbasin             | washbasin on the middle                                                                                                                            |
| Furniture with tap hole           | with drilled tap holes                                                                                                                             |
| Position of shelf unit            | without                                                                                                                                            |
| Depth in mm                       | 501                                                                                                                                                |
| Width in mm                       | 1000                                                                                                                                               |
| Height in mm                      | 603                                                                                                                                                |
| Collection                        | Finion                                                                                                                                             |
| Suitable for                      | selected surface-mounted washbasins                                                                                                                |
| Function                          | <ul><li>with SoftClosing</li><li>with lighting</li><li>with push-to-open function</li></ul>                                                        |
| Material front                    | MDF                                                                                                                                                |
| Surface of front                  | Paint                                                                                                                                              |
| Material body                     | MDF                                                                                                                                                |
| Surface of body                   | Paint                                                                                                                                              |
| Material cover panel              | MDF                                                                                                                                                |
| Shape                             | Angular                                                                                                                                            |
| Colour designation                | Glossy White Lacquer                                                                                                                               |
| Colour designation of cover panel | Glass White Matt                                                                                                                                   |
| With lighting                     | Yes                                                                                                                                                |
| Smart home compatible             | No                                                                                                                                                 |
|                                   |                                                                                                                                                    |