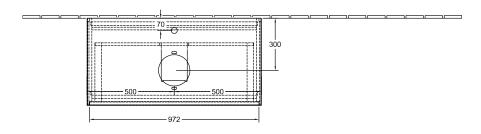

|
| Colour designation of cover panel | Glass White Matt                                                                                                                                   |
| With lighting                     | Yes                                                                                                                                                |
| Smart home compatible             | No                                                                                                                                                 |
|                                   |                                                                                                                                                    |

## TECHNICAL DRAWINGS