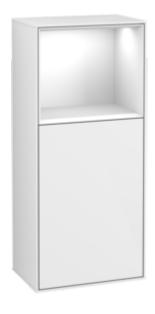

## PRODUCT INFORMATION

| Article title                    | Villeroy & Boch Finion Side cabinet,<br>with lighting, 1 door, 418 x 936 x<br>270 mm, Glossy White Lacquer /<br>Glossy White Lacquer |
|----------------------------------|--------------------------------------------------------------------------------------------------------------------------------------|
| Article number                   | G510GFGF                                                                                                                             |
| Assembly / Assembly type         | wall-mounted                                                                                                                         |
| Type of opening                  | 1 door                                                                                                                               |
| Door hinge                       | hinges on right                                                                                                                      |
| Equipment                        | 1 x door , 1 x glass shelf                                                                                                           |
| Scope of delivery                | 1 x side cabinet , 1 x fastening set                                                                                                 |
| Position of shelf unit           | top                                                                                                                                  |
| Depth in mm                      | 270                                                                                                                                  |
| Width in mm                      | 418                                                                                                                                  |
| Height in mm                     | 936                                                                                                                                  |
| Collection                       | Finion                                                                                                                               |
| Function                         | <ul><li>with SoftClosing</li><li>with lighting</li><li>with push-to-open function</li></ul>                                          |
| Material front                   | MDF                                                                                                                                  |
| Surface of front                 | Paint                                                                                                                                |
| Material body                    | MDF                                                                                                                                  |
| Surface of body                  | Paint                                                                                                                                |
| Material shelf element           | MDF                                                                                                                                  |
| Surface of shelf unit            | Paint                                                                                                                                |
| Shape                            | Angular                                                                                                                              |
| Colour designation               | Glossy White Lacquer                                                                                                                 |
| Colour designation of shelf unit | Glossy White Lacquer                                                                                                                 |
| With lighting                    | Yes                                                                                                                                  |
| Smart home compatible            | No                                                                                                                                   |