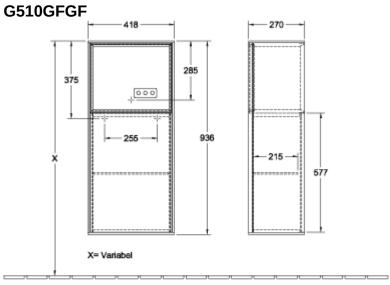

## PRODUCT INFORMATION

| Article title                    | Villeroy & Boch Finion Side cabinet,<br>with lighting, 1 door, 418 x 936 x<br>270 mm, Glossy White Lacquer /<br>Glossy White Lacquer |
|----------------------------------|--------------------------------------------------------------------------------------------------------------------------------------|
| Article number                   | G510GFGF                                                                                                                             |
| Assembly / Assembly type         | wall-mounted                                                                                                                         |
| Type of opening                  | 1 door                                                                                                                               |
| Door hinge                       | hinges on right                                                                                                                      |
| Equipment                        | 1 x door , 1 x glass shelf                                                                                                           |
| Scope of delivery                | 1 x side cabinet , 1 x fastening set                                                                                                 |
| Position of shelf unit           | top                                                                                                                                  |
| Depth in mm                      | 270                                                                                                                                  |
| Width in mm                      | 418                                                                                                                                  |
| Height in mm                     | 936                                                                                                                                  |
| Collection                       | Finion                                                                                                                               |
| Function                         | <ul><li>with SoftClosing</li><li>with lighting</li><li>with push-to-open function</li></ul>                                          |
| Material front                   | MDF                                                                                                                                  |
| Surface of front                 | Paint                                                                                                                                |
| Material body                    | MDF                                                                                                                                  |
| Surface of body                  | Paint                                                                                                                                |
| Material shelf element           | MDF                                                                                                                                  |
| Surface of shelf unit            | Paint                                                                                                                                |
| Shape                            | Angular                                                                                                                              |
| Colour designation               | Glossy White Lacquer                                                                                                                 |
| Colour designation of shelf unit | Glossy White Lacquer                                                                                                                 |
| With lighting                    | Yes                                                                                                                                  |
| Smart home compatible            | No                                                                                                                                   |

## TECHNICAL DRAWINGS

 $\frac{1}{1000}$  220 - 240 V loser Netzanschluss ( laut VDE 0100 Teil 701 )

ACHTUNG: Die Installation und die Anschlüsse müssen nach den gültigen Installationsvorschriften des jeweiligen Landes von einem konzessionierten Fachmann ausgeführt werden

N 220 - 240 V loser Netzanschluss ( laut VDE 0100 Teil 701 )

ACHTUNG: Die Installation und die Anschlüsse müssen nach den gültigen Installationsvorschriften des jeweiligen Landes von einem konzessionierten Fachmann ausgeführt werden