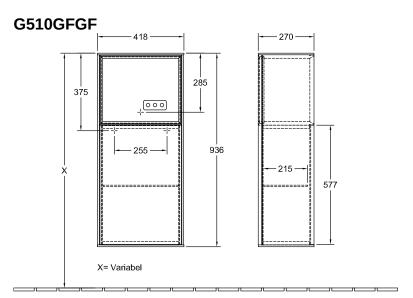

## PRODUCT INFORMATION

| Article title                    | Villeroy & Boch Finion Side cabinet,<br>with lighting, 1 door, 418 x 936 x<br>270 mm, Glossy White Lacquer /<br>Glossy White Lacquer |
|----------------------------------|--------------------------------------------------------------------------------------------------------------------------------------|
| Article number                   | G510GFGF                                                                                                                             |
| Assembly / Assembly type         | wall-mounted                                                                                                                         |
| Type of opening                  | 1 door                                                                                                                               |
| Door hinge                       | hinges on right                                                                                                                      |
| Equipment                        | 1 x door , 1 x glass shelf                                                                                                           |
| Scope of delivery                | 1 x side cabinet , 1 x fastening set                                                                                                 |
| Position of shelf unit           | top                                                                                                                                  |
| Depth in mm                      | 270                                                                                                                                  |
| Width in mm                      | 418                                                                                                                                  |
| Height in mm                     | 936                                                                                                                                  |
| Collection                       | Finion                                                                                                                               |
| Function                         | <ul><li>with SoftClosing</li><li>with lighting</li><li>with push-to-open function</li></ul>                                          |
| Material front                   | MDF                                                                                                                                  |
| Surface of front                 | Paint                                                                                                                                |
| Material body                    | MDF                                                                                                                                  |
| Surface of body                  | Paint                                                                                                                                |
| Material shelf element           | MDF                                                                                                                                  |
| Surface of shelf unit            | Paint                                                                                                                                |
| Shape                            | Angular                                                                                                                              |
| Colour designation               | Glossy White Lacquer                                                                                                                 |
| Colour designation of shelf unit | Glossy White Lacquer                                                                                                                 |
| With lighting                    | Yes                                                                                                                                  |
| Smart home compatible            | No                                                                                                                                   |

## TECHNICAL DRAWINGS

 $\frac{1}{1000}$  220 - 240 V loser Netzanschluss ( laut VDE 0100 Teil 701 )

ACHTUNG: Die Installation und die Anschlüsse müssen nach den gültigen Installationsvorschriften des jeweiligen Landes von einem konzessionierten Fachmann ausgeführt werden

N 220 - 240 V loser Netzanschluss ( laut VDE 0100 Teil 701 )

ACHTUNG: Die Installation und die Anschlüsse müssen nach den gültigen Installationsvorschriften des jeweiligen Landes von einem konzessionierten Fachmann ausgeführt werden