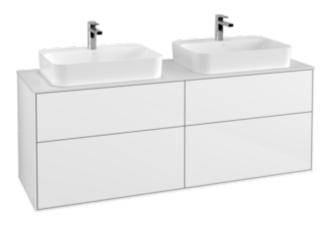

## PRODUCT INFORMATION

| Article title                     | Villeroy & Boch Finion Vanity unit,<br>with lighting, 4 pull-out<br>compartments, 1600 x 603 x 501<br>mm, Glossy White Lacquer / Glass<br>White Matt           |
|-----------------------------------|----------------------------------------------------------------------------------------------------------------------------------------------------------------|
| Article number                    | G43100GF                                                                                                                                                       |
| Assembly / Assembly type          | wall-mounted                                                                                                                                                   |
| Type of opening                   | 4 pull-out compartments                                                                                                                                        |
| Equipment                         | 2 x wide glass drawer divider , 6 x<br>narrow glass drawer divider 2 x<br>accessory box S 2 x accessory box<br>M 4 x pull-out compartment with<br>non-slip mat |
| Scope of delivery                 | 1 x vanity unit , 1 x fastening set                                                                                                                            |
| Position of washbasin             | for 2 washbasins                                                                                                                                               |
| Position of shelf unit            | without                                                                                                                                                        |
| Depth in mm                       | 501                                                                                                                                                            |
| Width in mm                       | 1600                                                                                                                                                           |
| Height in mm                      | 603                                                                                                                                                            |
| Collection                        | Finion                                                                                                                                                         |
| Suitable for                      | selected surface-mounted washbasins                                                                                                                            |
| Function                          | <ul><li>with SoftClosing</li><li>with lighting</li><li>with push-to-open function</li></ul>                                                                    |
| Material front                    | MDF                                                                                                                                                            |
| Surface of front                  | Paint                                                                                                                                                          |
| Material body                     | MDF                                                                                                                                                            |
| Surface of body                   | Paint                                                                                                                                                          |
| Material cover panel              | MDF                                                                                                                                                            |
| Shape                             | Angular                                                                                                                                                        |
| Colour designation                | Glossy White Lacquer                                                                                                                                           |
| Colour designation of cover panel | Glass White Matt                                                                                                                                               |
| With lighting                     | Yes                                                                                                                                                            |
| Smart home compatible             | No                                                                                                                                                             |