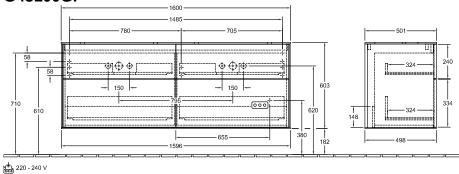

cquer                                                                                                                                           |
| Colour designation of cover panel | Glass White Matt                                                                                                                                               |
| With lighting                     | Yes                                                                                                                                                            |
| Smart home compatible             | No                                                                                                                                                             |

# TECHNICAL DRAWINGS

# 



#### G43100GF

220 - 240 V