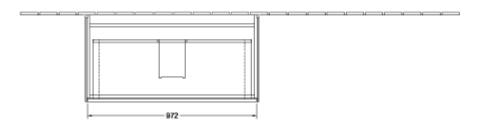

|
| Shape                    | Angular                                                                                                                                            |
| Colour designation       | Olive Matt Lacquer                                                                                                                                 |
| With lighting            | Yes                                                                                                                                                |
| Smart home compatible    | No                                                                                                                                                 |

## TECHNICAL DRAWINGS