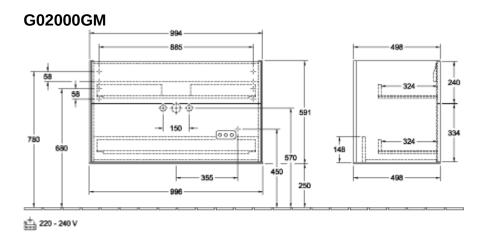

|
| Shape                    | Angular                                                                                                                                            |
| Colour designation       | Olive Matt Lacquer                                                                                                                                 |
| With lighting            | Yes                                                                                                                                                |
| Smart home compatible    | No                                                                                                                                                 |

## TECHNICAL DRAWINGS