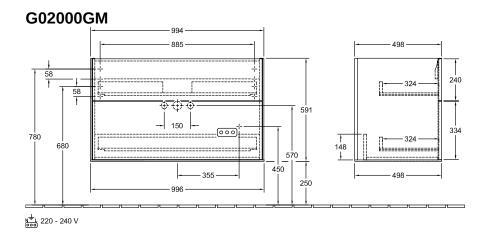

|
| Shape                    | Angular                                                                                                                                            |
| Colour designation       | Olive Matt Lacquer                                                                                                                                 |
| With lighting            | Yes                                                                                                                                                |
| Smart home compatible    | No                                                                                                                                                 |

## TECHNICAL DRAWINGS