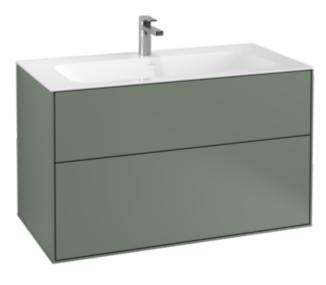

## PRODUCT INFORMATION

| Article title            | Villeroy & Boch Finion Vanity unit,<br>with lighting, 2 pull-out<br>compartments, 996 x 591 x 498<br>mm, Olive Matt Lacquer                        |
|--------------------------|----------------------------------------------------------------------------------------------------------------------------------------------------|
| Article number           | G02000GM                                                                                                                                           |
| Assembly / Assembly type | wall-mounted                                                                                                                                       |
| Type of opening          | 2 pull-out compartments                                                                                                                            |
| Equipment                | 1 x wide glass drawer divider , 2 x pull-out compartment with non-slip mat 3 x narrow glass drawer divider 1 x accessory box S 1 x accessory box M |
| Scope of delivery        | 1  x vanity unit , $1  x$ fastening set                                                                                                            |
| Position of washbasin    | washbasin on the middle                                                                                                                            |
| Position of shelf unit   | without                                                                                                                                            |
| Depth in mm              | 498                                                                                                                                                |
| Width in mm              | 996                                                                                                                                                |
| Height in mm             | 591                                                                                                                                                |
| Collection               | Finion                                                                                                                                             |
| Suitable for             | selected vanity washbasins                                                                                                                         |
| Function                 | <ul><li>with SoftClosing</li><li>with lighting</li><li>with push-to-open function</li></ul>                                                        |
| Material front           | MDF                                                                                                                                                |
| Surface of front         | Paint                                                                                                                                              |
| Material body            | MDF                                                                                                                                                |
| Surface of body          | Paint                                                                                                                                              |
| Shape                    | Angular                                                                                                                                            |
| Colour designation       | Olive Matt Lacquer                                                                                                                                 |
| With lighting            | Yes                                                                                                                                                |
| Smart home compatible    | No                                                                                                                                                 |