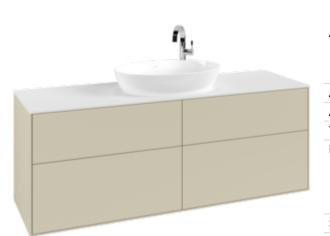

## FINION VANITY UNIT ANGULAR

## PRODUCT INFORMATION

| Article numberF97100HJAssembly / Assembly typewall-mountedType of opening4 pull-out compartmentsEquipment2 x wide glass drawer divid<br>accessory box S 2 x acce<br>M 4 x pull-out compartmentScope of delivery1 x vanity unit , 1 x fasten<br>washbasin on the middle | ler 2 x<br>essory box |
|------------------------------------------------------------------------------------------------------------------------------------------------------------------------------------------------------------------------------------------------------------------------|-----------------------|
| Type of opening4 pull-out compartmentsEquipment2 x wide glass drawer divid<br>accessory box S 2 x acce<br>M 4 x pull-out compartmentScope of delivery1 x vanity unit , 1 x fasten                                                                                      | ler 2 x<br>essory box |
| Equipment2 x wide glass drawer div<br>narrow glass drawer divid<br>accessory box S 2 x acce<br>M 4 x pull-out compartme<br>                                                                                                                                            | ler 2 x<br>essory box |
| narrow glass drawer divid<br>accessory box S 2 x acce<br>M 4 x pull-out compartme<br>non-slip matScope of delivery1 x vanity unit , 1 x fasten                                                                                                                         | ler 2 x<br>essory box |
|                                                                                                                                                                                                                                                                        |                       |
| Position of washbasin washbasin on the middle                                                                                                                                                                                                                          | ing set               |
|                                                                                                                                                                                                                                                                        |                       |
| Furniture with tap hole with drilled tap holes                                                                                                                                                                                                                         |                       |
| Position of shelf unit without                                                                                                                                                                                                                                         |                       |
| Depth in mm 501                                                                                                                                                                                                                                                        |                       |
| Width in mm 1600                                                                                                                                                                                                                                                       |                       |
| Height in mm 603                                                                                                                                                                                                                                                       |                       |
| Collection Finion                                                                                                                                                                                                                                                      |                       |
| Suitable for selected surface-mounted washbasins                                                                                                                                                                                                                       | t                     |
| <ul><li>Function</li><li>with SoftClosing</li><li>with push-to-open</li></ul>                                                                                                                                                                                          | function              |
| Material front MDF                                                                                                                                                                                                                                                     |                       |
| Surface of front Paint                                                                                                                                                                                                                                                 |                       |
| Material body MDF                                                                                                                                                                                                                                                      |                       |
| Surface of body Paint                                                                                                                                                                                                                                                  |                       |
| Material cover panel MDF                                                                                                                                                                                                                                               |                       |
| Shape Angular                                                                                                                                                                                                                                                          |                       |
| Colour designation Silk Grey Matt Lacquer                                                                                                                                                                                                                              |                       |
| Colour designation of cover panel Glass White Matt                                                                                                                                                                                                                     |                       |
| With lighting No                                                                                                                                                                                                                                                       |                       |
| Smart home compatible No                                                                                                                                                                                                                                               |                       |