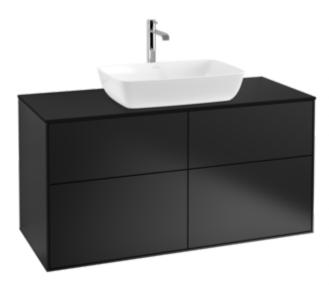

## PRODUCT INFORMATION

| Article title                     | Villeroy & Boch Finion Vanity unit, 4 pull-out compartments, 1200 x 603 x 501 mm, Black Matt Lacquer / Glass Black Matt                                        |
|-----------------------------------|----------------------------------------------------------------------------------------------------------------------------------------------------------------|
| Article number                    | F79200PD                                                                                                                                                       |
| Assembly / Assembly type          | wall-mounted                                                                                                                                                   |
| Type of opening                   | 4 pull-out compartments                                                                                                                                        |
| Equipment                         | 2 x wide glass drawer divider , 6 x<br>narrow glass drawer divider 2 x<br>accessory box S 2 x accessory box<br>M 4 x pull-out compartment with<br>non-slip mat |
| Scope of delivery                 | 1x vanity unit , $1x$ fastening set                                                                                                                            |
| Position of washbasin             | washbasin on the middle                                                                                                                                        |
| Furniture with tap hole           | with drilled tap holes                                                                                                                                         |
| Position of shelf unit            | without                                                                                                                                                        |
| Depth in mm                       | 501                                                                                                                                                            |
| Width in mm                       | 1200                                                                                                                                                           |
| Height in mm                      | 603                                                                                                                                                            |
| Collection                        | Finion                                                                                                                                                         |
| Suitable for                      | selected surface-mounted washbasins                                                                                                                            |
| Function                          | <ul><li>with SoftClosing</li><li>with push-to-open function</li></ul>                                                                                          |
| Material front                    | MDF                                                                                                                                                            |
| Surface of front                  | Paint                                                                                                                                                          |
| Material body                     | MDF                                                                                                                                                            |
| Surface of body                   | Paint                                                                                                                                                          |
| Material cover panel              | MDF                                                                                                                                                            |
| Shape                             | Angular                                                                                                                                                        |
| Colour designation                | Black Matt Lacquer                                                                                                                                             |
| Colour designation of cover panel | Glass Black Matt                                                                                                                                               |
| With lighting                     | No                                                                                                                                                             |
| Smart home compatible             | No                                                                                                                                                             |