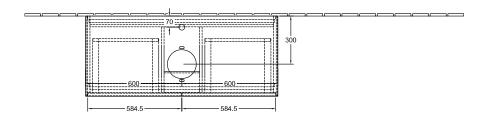

er                                                                                                                                             |
| Colour designation of cover panel | Glass Black Matt                                                                                                                                               |
| With lighting                     | No                                                                                                                                                             |
| Smart home compatible             | No                                                                                                                                                             |

# TECHNICAL DRAWINGS

### F79200PD





#### F79200PD