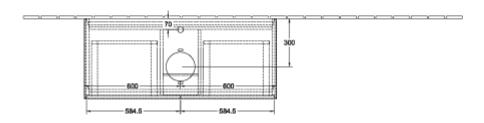

| Black Matt Lacquer                                                                                                                                             |
| Colour designation of cover panel | Glass Black Matt                                                                                                                                               |
| With lighting                     | No                                                                                                                                                             |
| Smart home compatible             | No                                                                                                                                                             |

# TECHNICAL DRAWINGS

### F79200PD





#### F79200PD