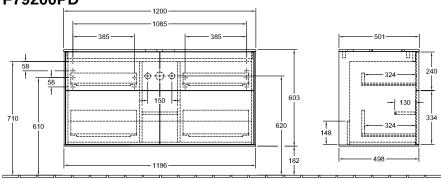

quer                                                                                                                                             |
| Colour designation of cover panel | Glass Black Matt                                                                                                                                               |
| With lighting                     | No                                                                                                                                                             |
| Smart home compatible             | No                                                                                                                                                             |

# TECHNICAL DRAWINGS

### F79200PD





#### F79200PD