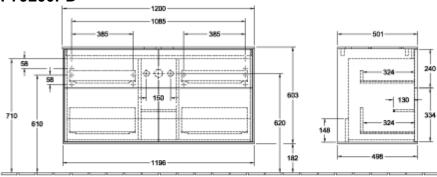

| Black Matt Lacquer                                                                                                                                             |
| Colour designation of cover panel | Glass Black Matt                                                                                                                                               |
| With lighting                     | No                                                                                                                                                             |
| Smart home compatible             | No                                                                                                                                                             |

# TECHNICAL DRAWINGS

### F79200PD





#### F79200PD