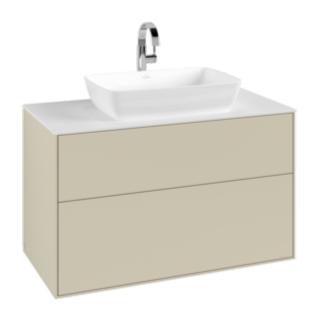

## PRODUCT INFORMATION

| Article title                     | Villeroy & Boch Finion Vanity unit, 2<br>pull-out compartments, 1000 x 603<br>x 501 mm, Silk Grey Matt Lacquer /<br>Glass White Matt               |
|-----------------------------------|----------------------------------------------------------------------------------------------------------------------------------------------------|
| Article number                    | F76100HJ                                                                                                                                           |
| Assembly / Assembly type          | wall-mounted                                                                                                                                       |
| Type of opening                   | 2 pull-out compartments                                                                                                                            |
| Equipment                         | 1 x wide glass drawer divider , 2 x pull-out compartment with non-slip mat 3 x narrow glass drawer divider 1 x accessory box S 1 x accessory box M |
| Scope of delivery                 | 1x vanity unit , $1x$ fastening set                                                                                                                |
| Position of washbasin             | washbasin on the middle                                                                                                                            |
| Furniture with tap hole           | with drilled tap holes                                                                                                                             |
| Position of shelf unit            | without                                                                                                                                            |
| Depth in mm                       | 501                                                                                                                                                |
| Width in mm                       | 1000                                                                                                                                               |
| Height in mm                      | 603                                                                                                                                                |
| Collection                        | Finion                                                                                                                                             |
| Suitable for                      | selected surface-mounted washbasins                                                                                                                |
| Function                          | <ul><li>with SoftClosing</li><li>with push-to-open function</li></ul>                                                                              |
| Material front                    | MDF                                                                                                                                                |
| Surface of front                  | Paint                                                                                                                                              |
| Material body                     | MDF                                                                                                                                                |
| Surface of body                   | Paint                                                                                                                                              |
| Material cover panel              | MDF                                                                                                                                                |
| Shape                             | Angular                                                                                                                                            |
| Colour designation                | Silk Grey Matt Lacquer                                                                                                                             |
| Colour designation of cover panel | Glass White Matt                                                                                                                                   |
| With lighting                     | No                                                                                                                                                 |
| Smart home compatible             | No                                                                                                                                                 |