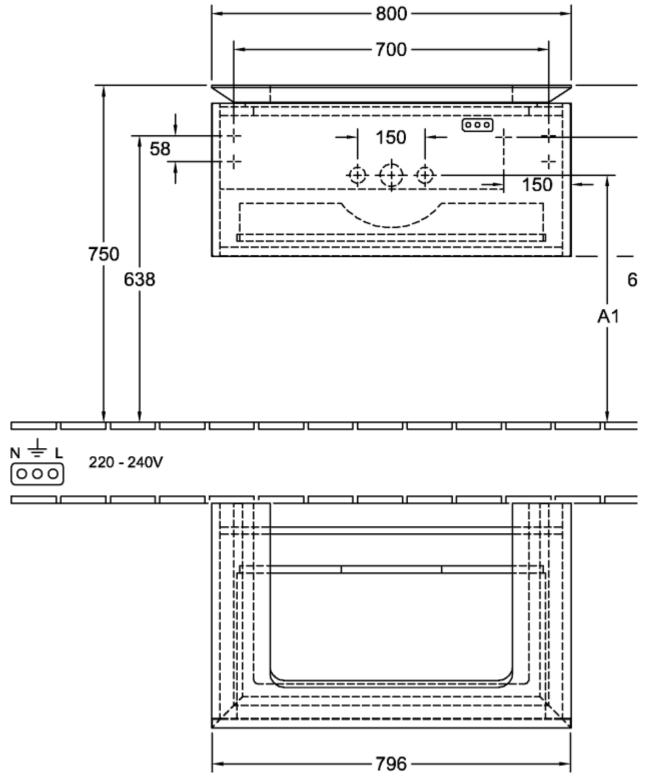

|
| Material body<br>Surface of body<br>Material cover panel                                | Direct coating<br>Chipboard<br>Direct coating<br>Chipboard                                                                              |
| Material body<br>Surface of body<br>Material cover panel<br>Shape                       | Direct coating<br>Chipboard<br>Direct coating<br>Chipboard<br>Angular                                                                   |
| Material body<br>Surface of body<br>Material cover panel<br>Shape<br>Colour designation | Direct coating<br>Chipboard<br>Direct coating<br>Chipboard<br>Angular<br>White Wood                                                     |

## TECHNICAL DRAWINGS

## B67800E8