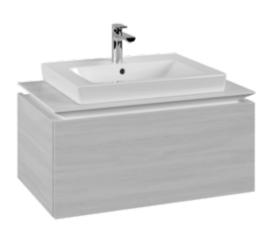

## LEGATO VANITY UNIT ANGULAR

## PRODUCT INFORMATION

| Article title                                                                           | Villeroy & Boch Legato Vanity unit,<br>1 pull-out compartment, 800 x 380 x<br>500 mm, White Wood / White Wood                           |
|-----------------------------------------------------------------------------------------|-----------------------------------------------------------------------------------------------------------------------------------------|
| Article number                                                                          | B67800E8                                                                                                                                |
| Assembly / Assembly type                                                                | wall-mounted                                                                                                                            |
| Type of opening                                                                         | 1 pull-out compartment                                                                                                                  |
| Equipment                                                                               | 1 x wide glass drawer divider , 2 x<br>narrow glass drawer divider 1 x<br>accessory box L 1 x pull-out<br>compartment with non-slip mat |
| Scope of delivery                                                                       | 1 x vanity unit , 1 x fastening set                                                                                                     |
| Position of washbasin                                                                   | washbasin on the middle                                                                                                                 |
| Depth in mm                                                                             | 500                                                                                                                                     |
| Width in mm                                                                             | 800                                                                                                                                     |
| Height in mm                                                                            | 380                                                                                                                                     |
| Collection                                                                              | Legato                                                                                                                                  |
| Tap fitting / Tap hole information                                                      | no 3-hole tap fitting possible                                                                                                          |
| Suitable for                                                                            | selected washbasins                                                                                                                     |
| Function                                                                                | with SoftClosing                                                                                                                        |
| Material front                                                                          |                                                                                                                                         |
|                                                                                         | Chipboard                                                                                                                               |
| Surface of front                                                                        | Direct coating                                                                                                                          |
| Surface of front<br>Material body                                                       | •                                                                                                                                       |
|                                                                                         | Direct coating                                                                                                                          |
| Material body                                                                           | Direct coating<br>Chipboard                                                                                                             |
| Material body<br>Surface of body                                                        | Direct coating<br>Chipboard<br>Direct coating                                                                                           |
| Material body<br>Surface of body<br>Material cover panel                                | Direct coating<br>Chipboard<br>Direct coating<br>Chipboard                                                                              |
| Material body<br>Surface of body<br>Material cover panel<br>Shape                       | Direct coating<br>Chipboard<br>Direct coating<br>Chipboard<br>Angular                                                                   |
| Material body<br>Surface of body<br>Material cover panel<br>Shape<br>Colour designation | Direct coating<br>Chipboard<br>Direct coating<br>Chipboard<br>Angular<br>White Wood                                                     |