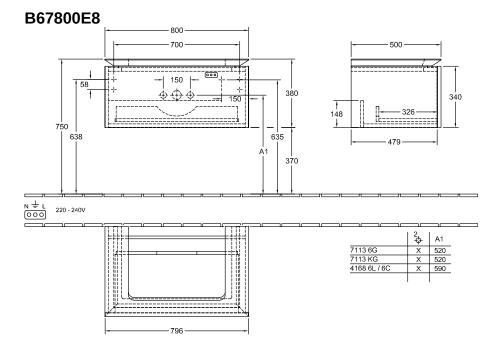

|
| Material body<br>Surface of body<br>Material cover panel                                | Direct coating<br>Chipboard<br>Direct coating<br>Chipboard                                                                              |
| Material body<br>Surface of body<br>Material cover panel<br>Shape                       | Direct coating<br>Chipboard<br>Direct coating<br>Chipboard<br>Angular                                                                   |
| Material body<br>Surface of body<br>Material cover panel<br>Shape<br>Colour designation | Direct coating<br>Chipboard<br>Direct coating<br>Chipboard<br>Angular<br>White Wood                                                     |

## TECHNICAL DRAWINGS

## B67800E8