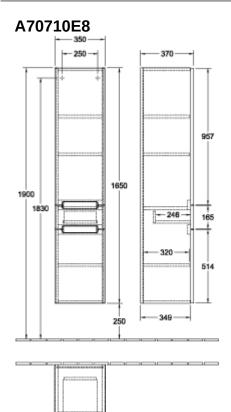

## TECHNICAL DRAWINGS

- 346 -

## PRODUCT INFORMATION

| Article title            | Villeroy & Boch Subway 2.0 Tall<br>cabinet, 1 drawer, 2 doors, 350 x<br>1650 x 370 mm. White Wood |
|--------------------------|---------------------------------------------------------------------------------------------------|
| Article number           | A70710E8                                                                                          |
| Assembly / Assembly type | wall-mounted                                                                                      |
| Type of opening          | 1 drawer, 2 doors                                                                                 |
| Door hinge               | hinges on left                                                                                    |
| Equipment                | 2 x door , 1 x pull-out compartment<br>3 x shelf                                                  |
| Scope of delivery        | 1 x tall cabinet , 1 x fastening set                                                              |
| Depth in mm              | 370                                                                                               |
| Width in mm              | 350                                                                                               |
| Height in mm             | 1650                                                                                              |
| Collection               | Subway 2.0                                                                                        |
| Function                 | with SoftClosing                                                                                  |
| Material front           | MDF                                                                                               |
| Surface of front         | Film                                                                                              |
| Material body            | Chipboard                                                                                         |
| Surface of body          | Direct coating                                                                                    |
| Shape                    | Angular                                                                                           |
| Colour designation       | White Wood                                                                                        |
| With lighting            | No                                                                                                |
| Smart home compatible    | No                                                                                                |