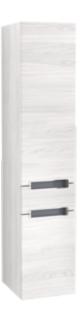

## SUBWAY 2.0 TALL CABINET ANGULAR

## PRODUCT INFORMATION

| Article title            | Villeroy & Boch Subway 2.0 Tall<br>cabinet, 1 drawer, 2 doors, 350 x<br>1650 x 370 mm. White Wood |
|--------------------------|---------------------------------------------------------------------------------------------------|
| Article number           | A70710E8                                                                                          |
| Assembly / Assembly type | wall-mounted                                                                                      |
| Type of opening          | 1 drawer, 2 doors                                                                                 |
| Door hinge               | hinges on left                                                                                    |
| Equipment                | 2 x door , 1 x pull-out compartment<br>3 x shelf                                                  |
| Scope of delivery        | 1 x tall cabinet , 1 x fastening set                                                              |
| Depth in mm              | 370                                                                                               |
| Width in mm              | 350                                                                                               |
| Height in mm             | 1650                                                                                              |
| Collection               | Subway 2.0                                                                                        |
| Function                 | with SoftClosing                                                                                  |
| Material front           | MDF                                                                                               |
| Surface of front         | Film                                                                                              |
| Material body            | Chipboard                                                                                         |
| Surface of body          | Direct coating                                                                                    |
| Shape                    | Angular                                                                                           |
| Colour designation       | White Wood                                                                                        |
| With lighting            | No                                                                                                |
| Smart home compatible    | No                                                                                                |