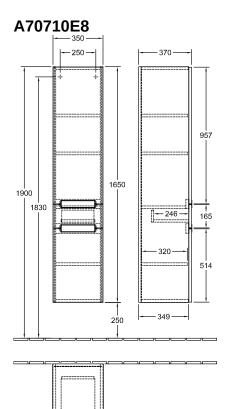

## TECHNICAL DRAWINGS

- 346 -

## PRODUCT INFORMATION

| Article title            | Villeroy & Boch Subway 2.0 Tall<br>cabinet, 1 drawer, 2 doors, 350 x<br>1650 x 370 mm. White Wood |
|--------------------------|---------------------------------------------------------------------------------------------------|
| Article number           | A70710E8                                                                                          |
| Assembly / Assembly type | wall-mounted                                                                                      |
| Type of opening          | 1 drawer, 2 doors                                                                                 |
| Door hinge               | hinges on left                                                                                    |
| Equipment                | 2 x door , 1 x pull-out compartment<br>3 x shelf                                                  |
| Scope of delivery        | 1 x tall cabinet , 1 x fastening set                                                              |
| Depth in mm              | 370                                                                                               |
| Width in mm              | 350                                                                                               |
| Height in mm             | 1650                                                                                              |
| Collection               | Subway 2.0                                                                                        |
| Function                 | with SoftClosing                                                                                  |
| Material front           | MDF                                                                                               |
| Surface of front         | Film                                                                                              |
| Material body            | Chipboard                                                                                         |
| Surface of body          | Direct coating                                                                                    |
| Shape                    | Angular                                                                                           |
| Colour designation       | White Wood                                                                                        |
| With lighting            | No                                                                                                |
| Smart home compatible    | No                                                                                                |