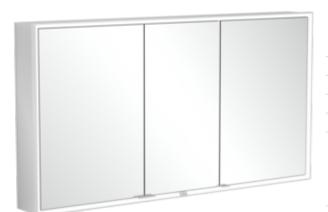

## PRODUCT INFORMATION

| Article title            | Villeroy & Boch My View Now Built-<br>in mirror cabinet, with lighting, 1400<br>x 750 x 168 mm                                                                    |
|--------------------------|-------------------------------------------------------------------------------------------------------------------------------------------------------------------|
| Article number           | A4581400                                                                                                                                                          |
| Assembly / Assembly type | built-in installation                                                                                                                                             |
| Assembly instructions    | Built-into the wall                                                                                                                                               |
| Type of opening          | 3 doors                                                                                                                                                           |
| Equipment                | 3 x door , 1 x On/Off switch on the<br>outside 2 x socket on the inside<br>(right) 4 x aluminium shelves 1 x<br>shelf 1 x magnifying mirror 1 x<br>magnetic strip |
| Scope of delivery        | 1 x mirror cabinet , 1 x fastening set                                                                                                                            |
| Depth in mm              | 168                                                                                                                                                               |
| Width in mm              | 1400                                                                                                                                                              |
| Height in mm             | 750                                                                                                                                                               |
| Collection               | My View Now                                                                                                                                                       |
| Function                 | <ul><li>with SoftClosing</li><li>with lighting</li></ul>                                                                                                          |
| Material front           | Glass                                                                                                                                                             |
| Surface of front         | Mirror glass                                                                                                                                                      |
| Material body            | aluminium                                                                                                                                                         |
| Surface of body          | E6 EV1                                                                                                                                                            |
| Shape                    | Rectangle                                                                                                                                                         |
| With lighting            | Yes                                                                                                                                                               |
| Smart home compatible    | Yes                                                                                                                                                               |