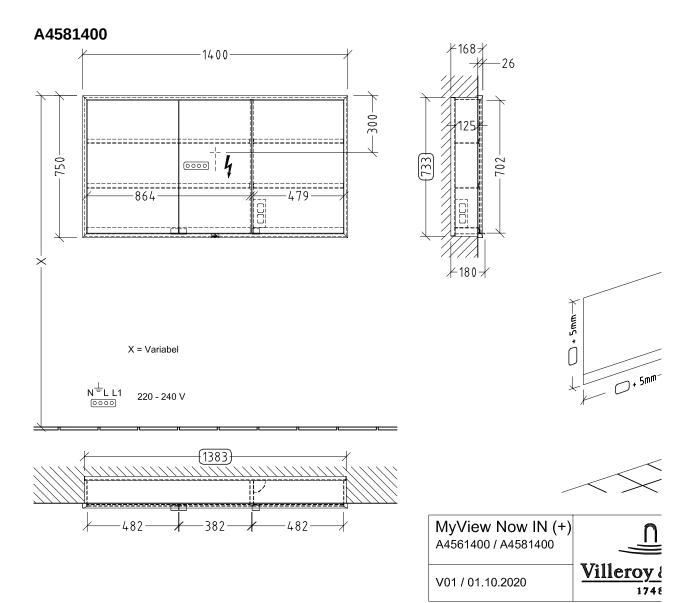

e of body          | E6 EV1                                                                                                                                                            |
| Shape                    | Rectangle                                                                                                                                                         |
| With lighting            | Yes                                                                                                                                                               |
| Smart home compatible    | Yes                                                                                                                                                               |

## TECHNICAL DRAWINGS

A4581400