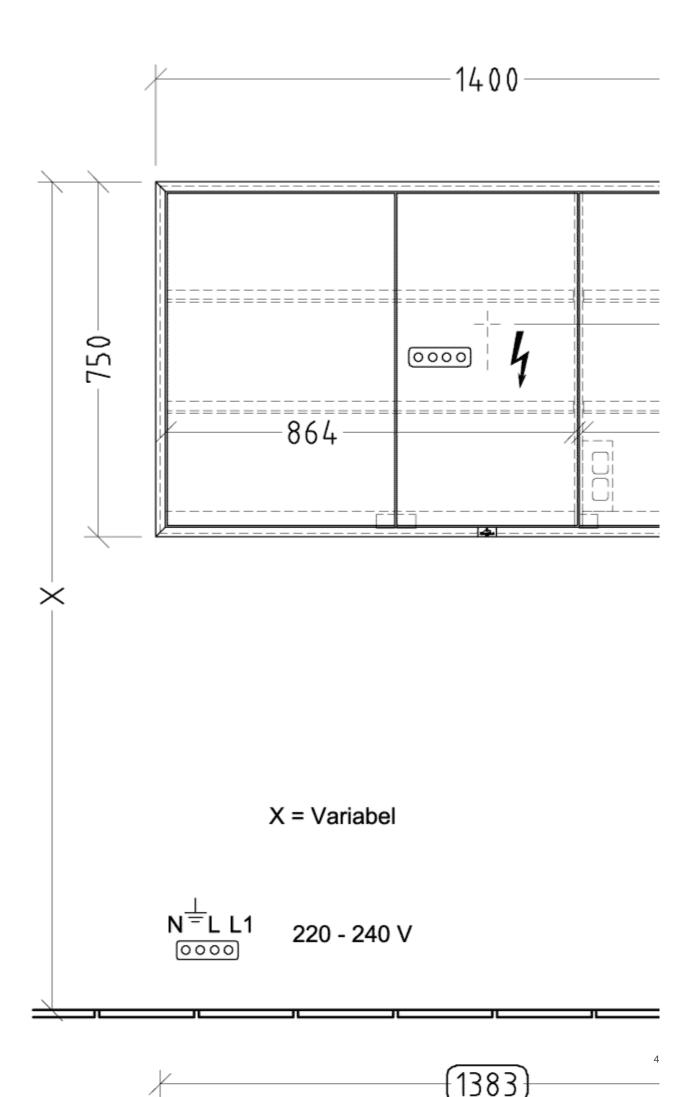

ace of body          | E6 EV1                                                                                                                                                            |
| Shape                    | Rectangle                                                                                                                                                         |
| With lighting            | Yes                                                                                                                                                               |
| Smart home compatible    | Yes                                                                                                                                                               |

## TECHNICAL DRAWINGS

A4581400