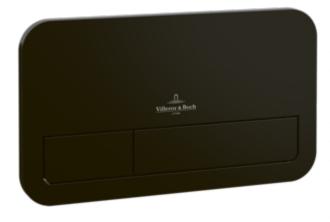

## PRODUCT INFORMATION

| Article title      | Villeroy & Boch ViConnect<br>installation systems Toilet flush<br>plate 200S, Dual flush, Black Matt |
|--------------------|------------------------------------------------------------------------------------------------------|
| Article number     | 922490AN                                                                                             |
| Scope of delivery  | 1 x flush plate frame, support frame and fastening bolts                                             |
| Length in mm       | 10                                                                                                   |
| Width in mm        | 253                                                                                                  |
| Height in mm       | 145                                                                                                  |
| Collection         | ViConnect installation systems                                                                       |
| Suitable for       | Dual flush                                                                                           |
| Material           | Plastic                                                                                              |
| surface            | matt                                                                                                 |
| Colour name        | Black Matt                                                                                           |
| Activation / Flush | front/top operated                                                                                   |
| Shape              | Angular                                                                                              |
| Colour designation | Black Matt                                                                                           |