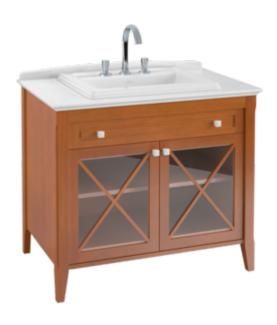

### PRODUCT INFORMATION

| Article title                     | Villeroy & Boch Hommage Vanity<br>unit with washbasin, 1 drawer, 2<br>doors, 985 x 905 x 620 mm,<br>Walnut/Grey-White Marble / Walnut/<br>Grey-White Marble |
|-----------------------------------|-------------------------------------------------------------------------------------------------------------------------------------------------------------|
| Article number                    | 897963R1                                                                                                                                                    |
| Assembly / Assembly type          | floor-standing                                                                                                                                              |
| Type of opening                   | 1 drawer, 2 doors                                                                                                                                           |
| Equipment                         | 1 x pull-out compartment , 2 x door<br>1 x shelf 1 x marble countertop with<br>ledge                                                                        |
| Scope of delivery                 | $1 \times \text{built-in washbasin}$ , $1 \times \text{vanity}$ unit $1 \times \text{fastening set}$                                                        |
| Position of washbasin             | washbasin on the middle                                                                                                                                     |
| Depth in mm                       | 620                                                                                                                                                         |
| Width in mm                       | 985                                                                                                                                                         |
| Height in mm                      | 905                                                                                                                                                         |
| Collection                        | Hommage                                                                                                                                                     |
| Function                          | with SoftClosing                                                                                                                                            |
| Material front                    | Solid wood                                                                                                                                                  |
| Material body                     | Chipboard                                                                                                                                                   |
| Surface of body                   | Veneer                                                                                                                                                      |
| Material cover panel              | Marble                                                                                                                                                      |
| Other material                    | Handle: Ceramic Washbasin:<br>Ceramic                                                                                                                       |
| Other surfaces                    | Handle: glossy, Washbasin: glossy                                                                                                                           |
| Shape                             | Angular                                                                                                                                                     |
| Colour designation of cover panel | Walnut/Grey-White Marble                                                                                                                                    |
| Other colour designations         | Handle: Chrome                                                                                                                                              |
| With lighting                     | No                                                                                                                                                          |
| Smart home compatible             | No                                                                                                                                                          |