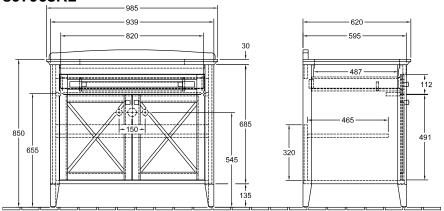

r panel | Walnut/Grey-White Marble                                                                                                                                    |
| Other colour designations         | Handle: Chrome                                                                                                                                              |
| With lighting                     | No                                                                                                                                                          |
| Smart home compatible             | No                                                                                                                                                          |

## TECHNICAL DRAWINGS

# 



### 897963R1