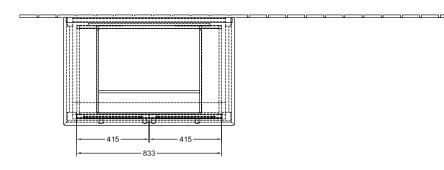

panel | Walnut/Grey-White Marble                                                                                                                                    |
| Other colour designations         | Handle: Chrome                                                                                                                                              |
| With lighting                     | No                                                                                                                                                          |
| Smart home compatible             | No                                                                                                                                                          |

## TECHNICAL DRAWINGS

# 



### 897963R1