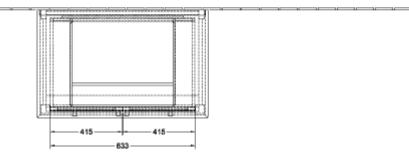

ignation of cover panel | Walnut/Grey-White Marble                                                                                                                                    |
| Other colour designations         | Handle: Chrome                                                                                                                                              |
| With lighting                     | No                                                                                                                                                          |
| Smart home compatible             | No                                                                                                                                                          |

## TECHNICAL DRAWINGS

# 



### 897963R1