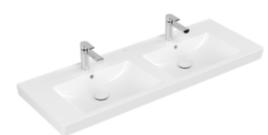

## SUBWAY 2.0 DOUBLE VANITY WASHBASIN RECTANGLE

## PRODUCT INFORMATION

| Article title                          | Villeroy & Boch Subway 2.0 Double<br>vanity washbasin, 1300 x 470 x 150<br>mm, White Alpin, with overflow |
|----------------------------------------|-----------------------------------------------------------------------------------------------------------|
| Article number                         | 7175D001                                                                                                  |
| Assembly / Assembly type               | wall-mounted                                                                                              |
| Scope of delivery                      | 1 x double vanity washbasin                                                                               |
| Depth in mm                            | 470                                                                                                       |
| Width in mm                            | 1300                                                                                                      |
| Height in mm                           | 150                                                                                                       |
| Interior depth                         | 105                                                                                                       |
| Collection                             | Subway 2.0                                                                                                |
| Suitable for                           | two 3-hole tap fittings, Matching Villeroy&Boch furniture                                                 |
| Material                               | Sanitary ceramics                                                                                         |
| surface                                | glossy                                                                                                    |
| Colour name                            | White Alpin                                                                                               |
| With overflow                          | Yes                                                                                                       |
| Shape                                  | Rectangle                                                                                                 |
| Colour designation                     | White Alpin                                                                                               |
| Antibacterial surface (with AntiBac)   | No                                                                                                        |
| Easy surface cleaning<br>(CeramicPlus) | No                                                                                                        |
| Number of tap holes punched through    | 2                                                                                                         |
| Number of tap holes pre-drilled        | 4                                                                                                         |
| Number of bowls                        | 2                                                                                                         |